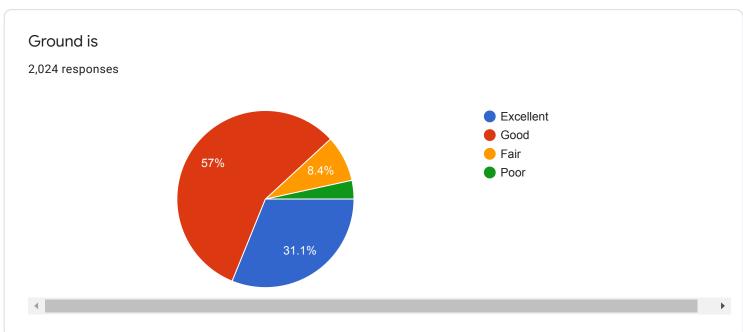

## Student Satisfaction Survey 2020 – 2021 4-excelent, 3-good, 2-fair, 1-poor

| Sr. No | Question                                                                                     |                              | Average (On<br>the scale of<br>four) |
|--------|----------------------------------------------------------------------------------------------|------------------------------|--------------------------------------|
| 1.     | Classroom are                                                                                | 2023 responses               | 3.08                                 |
| 2.     | Ground is                                                                                    | 2023 responses               | 3.16                                 |
| 3.     | Drinking Water Facility is                                                                   | 2021 responses               | 2.87                                 |
| 4.     | Toilets are                                                                                  | 2018 responses               | 2.47                                 |
| 5.     | Laboratories are                                                                             | 2017 responses               | 3.28                                 |
| 6.     | Auditorium are                                                                               | 2015responses                | 3.14                                 |
| 7.     | Reading room in Library                                                                      | 2019 responses               | 3.34                                 |
| 8.     | Books availability in Library                                                                | 2020 responses               | 3.32                                 |
| 9.     | Cooperation by Library staff                                                                 | 2023 responses               | 3.13                                 |
| 10.    | How much of the syllabus was covered in class? 2017 responses                                |                              | 3.5                                  |
| 11.    | Teachers Teaching can best be described as 2021 responses                                    |                              | 3.37                                 |
| 12.    | How well did the teachers prepare for the classes 2013 responses                             |                              | 3.29                                 |
| 13.    | Teachers encourage you to participa activity                                                 | te in various 2007 responses | 3.24                                 |
| 14.    | College organizes various activities for overall development of student 2001 responses       |                              | 3.56                                 |
| 15.    | NCC unit, NSS unit, Placement Cell and various students cell are working well 1982 responses |                              | 3.26                                 |
| 16.    | Support from Office staff                                                                    | 2010 responses               | 3.08                                 |
| 17.    | Overall atmosphere of the college                                                            | 2007 responses               | 3.20                                 |
| 18.    | Cleanliness in college premises                                                              | 2009 responses               | 3.10                                 |