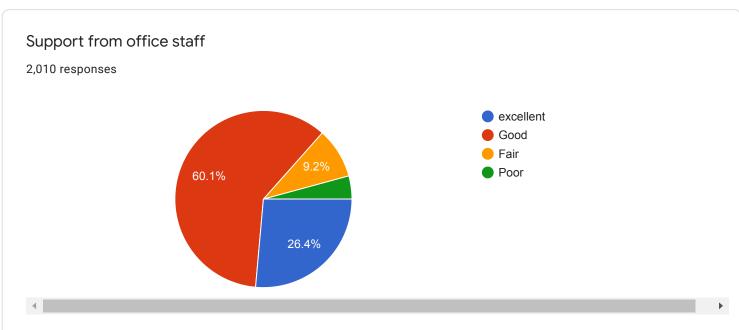

## Student Satisfaction Survey 2020 – 2021 4-excelent, 3-good, 2-fair, 1-poor

| Sr. No | Question                                                                                     |                              | Average (On<br>the scale of<br>four) |
|--------|----------------------------------------------------------------------------------------------|------------------------------|--------------------------------------|
| 1.     | Classroom are                                                                                | 2023 responses               | 3.08                                 |
| 2.     | Ground is                                                                                    | 2023 responses               | 3.16                                 |
| 3.     | Drinking Water Facility is                                                                   | 2021 responses               | 2.87                                 |
| 4.     | Toilets are                                                                                  | 2018 responses               | 2.47                                 |
| 5.     | Laboratories are                                                                             | 2017 responses               | 3.28                                 |
| 6.     | Auditorium are                                                                               | 2015responses                | 3.14                                 |
| 7.     | Reading room in Library                                                                      | 2019 responses               | 3.34                                 |
| 8.     | Books availability in Library                                                                | 2020 responses               | 3.32                                 |
| 9.     | Cooperation by Library staff                                                                 | 2023 responses               | 3.13                                 |
| 10.    | How much of the syllabus was covered in class? 2017 responses                                |                              | 3.5                                  |
| 11.    | Teachers Teaching can best be described as 2021 responses                                    |                              | 3.37                                 |
| 12.    | How well did the teachers prepare for the classes 2013 responses                             |                              | 3.29                                 |
| 13.    | Teachers encourage you to participa activity                                                 | te in various 2007 responses | 3.24                                 |
| 14.    | College organizes various activities for overall development of student 2001 responses       |                              | 3.56                                 |
| 15.    | NCC unit, NSS unit, Placement Cell and various students cell are working well 1982 responses |                              | 3.26                                 |
| 16.    | Support from Office staff                                                                    | 2010 responses               | 3.08                                 |
| 17.    | Overall atmosphere of the college                                                            | 2007 responses               | 3.20                                 |
| 18.    | Cleanliness in college premises                                                              | 2009 responses               | 3.10                                 |