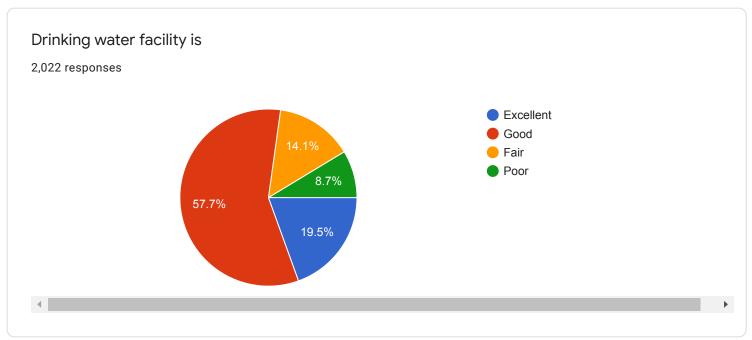

## Student Satisfaction Survey 2020 – 2021 4-excelent, 3-good, 2-fair, 1-poor

| Sr. No | Question                                                                                     |                              | Average (On<br>the scale of<br>four) |
|--------|----------------------------------------------------------------------------------------------|------------------------------|--------------------------------------|
| 1.     | Classroom are                                                                                | 2023 responses               | 3.08                                 |
| 2.     | Ground is                                                                                    | 2023 responses               | 3.16                                 |
| 3.     | Drinking Water Facility is                                                                   | 2021 responses               | 2.87                                 |
| 4.     | Toilets are                                                                                  | 2018 responses               | 2.47                                 |
| 5.     | Laboratories are                                                                             | 2017 responses               | 3.28                                 |
| 6.     | Auditorium are                                                                               | 2015responses                | 3.14                                 |
| 7.     | Reading room in Library                                                                      | 2019 responses               | 3.34                                 |
| 8.     | Books availability in Library                                                                | 2020 responses               | 3.32                                 |
| 9.     | Cooperation by Library staff                                                                 | 2023 responses               | 3.13                                 |
| 10.    | How much of the syllabus was covered in class? 2017 responses                                |                              | 3.5                                  |
| 11.    | Teachers Teaching can best be described as 2021 responses                                    |                              | 3.37                                 |
| 12.    | How well did the teachers prepare for the classes 2013 responses                             |                              | 3.29                                 |
| 13.    | Teachers encourage you to participa activity                                                 | te in various 2007 responses | 3.24                                 |
| 14.    | College organizes various activities for overall development of student 2001 responses       |                              | 3.56                                 |
| 15.    | NCC unit, NSS unit, Placement Cell and various students cell are working well 1982 responses |                              | 3.26                                 |
| 16.    | Support from Office staff                                                                    | 2010 responses               | 3.08                                 |
| 17.    | Overall atmosphere of the college                                                            | 2007 responses               | 3.20                                 |
| 18.    | Cleanliness in college premises                                                              | 2009 responses               | 3.10                                 |