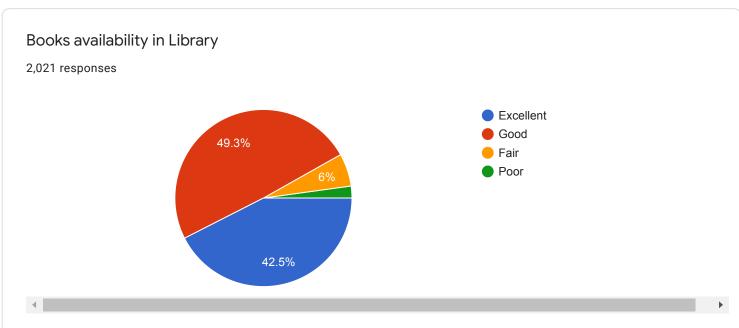

## Student Satisfaction Survey 2020 – 2021 4-excelent, 3-good, 2-fair, 1-poor

| Sr. No | Question                                                                                     |                              | Average (On<br>the scale of<br>four) |
|--------|----------------------------------------------------------------------------------------------|------------------------------|--------------------------------------|
| 1.     | Classroom are                                                                                | 2023 responses               | 3.08                                 |
| 2.     | Ground is                                                                                    | 2023 responses               | 3.16                                 |
| 3.     | Drinking Water Facility is                                                                   | 2021 responses               | 2.87                                 |
| 4.     | Toilets are                                                                                  | 2018 responses               | 2.47                                 |
| 5.     | Laboratories are                                                                             | 2017 responses               | 3.28                                 |
| 6.     | Auditorium are                                                                               | 2015responses                | 3.14                                 |
| 7.     | Reading room in Library                                                                      | 2019 responses               | 3.34                                 |
| 8.     | Books availability in Library                                                                | 2020 responses               | 3.32                                 |
| 9.     | Cooperation by Library staff                                                                 | 2023 responses               | 3.13                                 |
| 10.    | How much of the syllabus was covered in class? 2017 responses                                |                              | 3.5                                  |
| 11.    | Teachers Teaching can best be described as 2021 responses                                    |                              | 3.37                                 |
| 12.    | How well did the teachers prepare for the classes 2013 responses                             |                              | 3.29                                 |
| 13.    | Teachers encourage you to participa activity                                                 | te in various 2007 responses | 3.24                                 |
| 14.    | College organizes various activities for overall development of student 2001 responses       |                              | 3.56                                 |
| 15.    | NCC unit, NSS unit, Placement Cell and various students cell are working well 1982 responses |                              | 3.26                                 |
| 16.    | Support from Office staff                                                                    | 2010 responses               | 3.08                                 |
| 17.    | Overall atmosphere of the college                                                            | 2007 responses               | 3.20                                 |
| 18.    | Cleanliness in college premises                                                              | 2009 responses               | 3.10                                 |