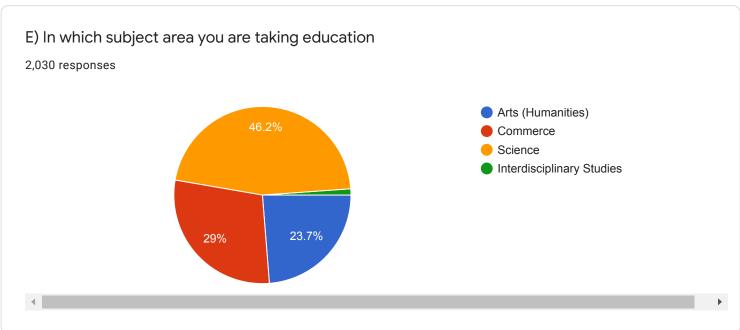

## Student Satisfaction Survey 2020 – 2021 4-excelent, 3-good, 2-fair, 1-poor

| Sr. No | Question                                                                                     |                              | Average (On<br>the scale of<br>four) |
|--------|----------------------------------------------------------------------------------------------|------------------------------|--------------------------------------|
| 1.     | Classroom are                                                                                | 2023 responses               | 3.08                                 |
| 2.     | Ground is                                                                                    | 2023 responses               | 3.16                                 |
| 3.     | Drinking Water Facility is                                                                   | 2021 responses               | 2.87                                 |
| 4.     | Toilets are                                                                                  | 2018 responses               | 2.47                                 |
| 5.     | Laboratories are                                                                             | 2017 responses               | 3.28                                 |
| 6.     | Auditorium are                                                                               | 2015responses                | 3.14                                 |
| 7.     | Reading room in Library                                                                      | 2019 responses               | 3.34                                 |
| 8.     | Books availability in Library                                                                | 2020 responses               | 3.32                                 |
| 9.     | Cooperation by Library staff                                                                 | 2023 responses               | 3.13                                 |
| 10.    | How much of the syllabus was covered in class? 2017 responses                                |                              | 3.5                                  |
| 11.    | Teachers Teaching can best be described as 2021 responses                                    |                              | 3.37                                 |
| 12.    | How well did the teachers prepare for the classes 2013 responses                             |                              | 3.29                                 |
| 13.    | Teachers encourage you to participa activity                                                 | te in various 2007 responses | 3.24                                 |
| 14.    | College organizes various activities for overall development of student 2001 responses       |                              | 3.56                                 |
| 15.    | NCC unit, NSS unit, Placement Cell and various students cell are working well 1982 responses |                              | 3.26                                 |
| 16.    | Support from Office staff                                                                    | 2010 responses               | 3.08                                 |
| 17.    | Overall atmosphere of the college                                                            | 2007 responses               | 3.20                                 |
| 18.    | Cleanliness in college premises                                                              | 2009 responses               | 3.10                                 |