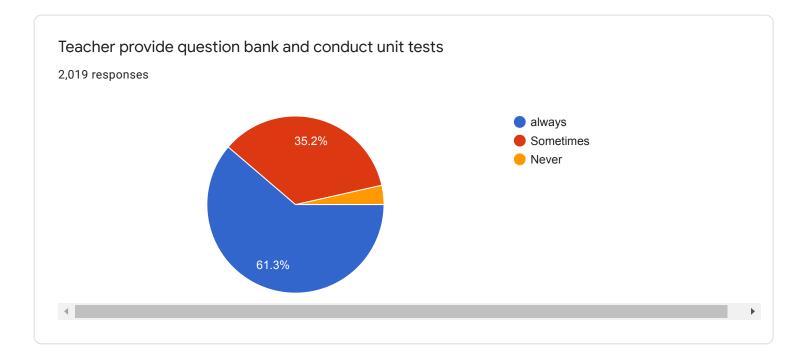

## Student Satisfaction Survey 2020 – 2021 4-excelent, 3-good, 2-fair, 1-poor

| Sr. No | Question                                                                                     |                              | Average (On<br>the scale of<br>four) |
|--------|----------------------------------------------------------------------------------------------|------------------------------|--------------------------------------|
| 1.     | Classroom are                                                                                | 2023 responses               | 3.08                                 |
| 2.     | Ground is                                                                                    | 2023 responses               | 3.16                                 |
| 3.     | Drinking Water Facility is                                                                   | 2021 responses               | 2.87                                 |
| 4.     | Toilets are                                                                                  | 2018 responses               | 2.47                                 |
| 5.     | Laboratories are                                                                             | 2017 responses               | 3.28                                 |
| 6.     | Auditorium are                                                                               | 2015responses                | 3.14                                 |
| 7.     | Reading room in Library                                                                      | 2019 responses               | 3.34                                 |
| 8.     | Books availability in Library                                                                | 2020 responses               | 3.32                                 |
| 9.     | Cooperation by Library staff                                                                 | 2023 responses               | 3.13                                 |
| 10.    | How much of the syllabus was covered in class? 2017 responses                                |                              | 3.5                                  |
| 11.    | Teachers Teaching can best be described as 2021 responses                                    |                              | 3.37                                 |
| 12.    | How well did the teachers prepare for the classes 2013 responses                             |                              | 3.29                                 |
| 13.    | Teachers encourage you to participa activity                                                 | te in various 2007 responses | 3.24                                 |
| 14.    | College organizes various activities for overall development of student 2001 responses       |                              | 3.56                                 |
| 15.    | NCC unit, NSS unit, Placement Cell and various students cell are working well 1982 responses |                              | 3.26                                 |
| 16.    | Support from Office staff                                                                    | 2010 responses               | 3.08                                 |
| 17.    | Overall atmosphere of the college                                                            | 2007 responses               | 3.20                                 |
| 18.    | Cleanliness in college premises                                                              | 2009 responses               | 3.10                                 |