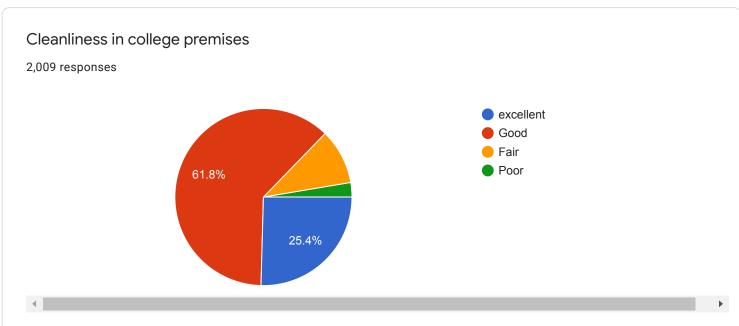

## Student Satisfaction Survey 2020 – 2021 4-excelent, 3-good, 2-fair, 1-poor

| Sr. No | Question                                                                                     |                              | Average (On<br>the scale of<br>four) |
|--------|----------------------------------------------------------------------------------------------|------------------------------|--------------------------------------|
| 1.     | Classroom are                                                                                | 2023 responses               | 3.08                                 |
| 2.     | Ground is                                                                                    | 2023 responses               | 3.16                                 |
| 3.     | Drinking Water Facility is                                                                   | 2021 responses               | 2.87                                 |
| 4.     | Toilets are                                                                                  | 2018 responses               | 2.47                                 |
| 5.     | Laboratories are                                                                             | 2017 responses               | 3.28                                 |
| 6.     | Auditorium are                                                                               | 2015responses                | 3.14                                 |
| 7.     | Reading room in Library                                                                      | 2019 responses               | 3.34                                 |
| 8.     | Books availability in Library                                                                | 2020 responses               | 3.32                                 |
| 9.     | Cooperation by Library staff                                                                 | 2023 responses               | 3.13                                 |
| 10.    | How much of the syllabus was covered in class? 2017 responses                                |                              | 3.5                                  |
| 11.    | Teachers Teaching can best be described as 2021 responses                                    |                              | 3.37                                 |
| 12.    | How well did the teachers prepare for the classes 2013 responses                             |                              | 3.29                                 |
| 13.    | Teachers encourage you to participa activity                                                 | te in various 2007 responses | 3.24                                 |
| 14.    | College organizes various activities for overall development of student 2001 responses       |                              | 3.56                                 |
| 15.    | NCC unit, NSS unit, Placement Cell and various students cell are working well 1982 responses |                              | 3.26                                 |
| 16.    | Support from Office staff                                                                    | 2010 responses               | 3.08                                 |
| 17.    | Overall atmosphere of the college                                                            | 2007 responses               | 3.20                                 |
| 18.    | Cleanliness in college premises                                                              | 2009 responses               | 3.10                                 |