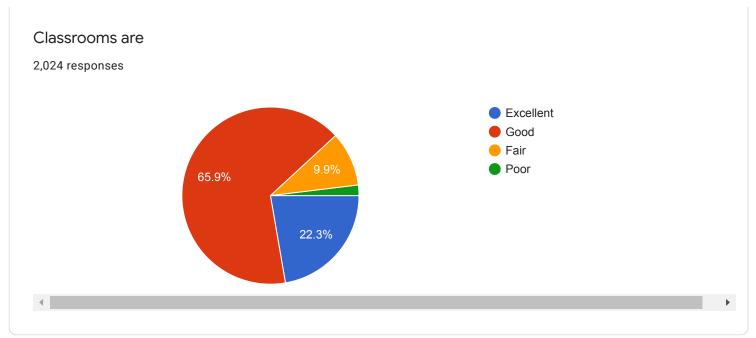

## Student Satisfaction Survey 2020 – 2021 4-excelent, 3-good, 2-fair, 1-poor

| Sr. No | Question                                                                                     |                              | Average (On<br>the scale of<br>four) |
|--------|----------------------------------------------------------------------------------------------|------------------------------|--------------------------------------|
| 1.     | Classroom are                                                                                | 2023 responses               | 3.08                                 |
| 2.     | Ground is                                                                                    | 2023 responses               | 3.16                                 |
| 3.     | Drinking Water Facility is                                                                   | 2021 responses               | 2.87                                 |
| 4.     | Toilets are                                                                                  | 2018 responses               | 2.47                                 |
| 5.     | Laboratories are                                                                             | 2017 responses               | 3.28                                 |
| 6.     | Auditorium are                                                                               | 2015responses                | 3.14                                 |
| 7.     | Reading room in Library                                                                      | 2019 responses               | 3.34                                 |
| 8.     | Books availability in Library                                                                | 2020 responses               | 3.32                                 |
| 9.     | Cooperation by Library staff                                                                 | 2023 responses               | 3.13                                 |
| 10.    | How much of the syllabus was covered in class? 2017 responses                                |                              | 3.5                                  |
| 11.    | Teachers Teaching can best be described as 2021 responses                                    |                              | 3.37                                 |
| 12.    | How well did the teachers prepare for the classes 2013 responses                             |                              | 3.29                                 |
| 13.    | Teachers encourage you to participa activity                                                 | te in various 2007 responses | 3.24                                 |
| 14.    | College organizes various activities for overall development of student 2001 responses       |                              | 3.56                                 |
| 15.    | NCC unit, NSS unit, Placement Cell and various students cell are working well 1982 responses |                              | 3.26                                 |
| 16.    | Support from Office staff                                                                    | 2010 responses               | 3.08                                 |
| 17.    | Overall atmosphere of the college                                                            | 2007 responses               | 3.20                                 |
| 18.    | Cleanliness in college premises                                                              | 2009 responses               | 3.10                                 |