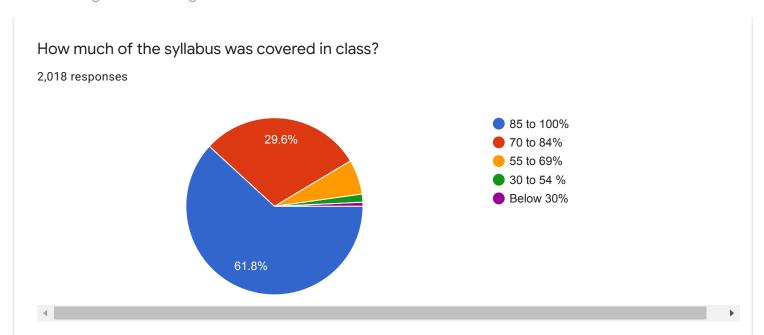

## Student Satisfaction Survey 2020 – 2021 4-excelent, 3-good, 2-fair, 1-poor

| Sr. No | Question                                                                                     |                              | Average (On<br>the scale of<br>four) |
|--------|----------------------------------------------------------------------------------------------|------------------------------|--------------------------------------|
| 1.     | Classroom are                                                                                | 2023 responses               | 3.08                                 |
| 2.     | Ground is                                                                                    | 2023 responses               | 3.16                                 |
| 3.     | Drinking Water Facility is                                                                   | 2021 responses               | 2.87                                 |
| 4.     | Toilets are                                                                                  | 2018 responses               | 2.47                                 |
| 5.     | Laboratories are                                                                             | 2017 responses               | 3.28                                 |
| 6.     | Auditorium are                                                                               | 2015responses                | 3.14                                 |
| 7.     | Reading room in Library                                                                      | 2019 responses               | 3.34                                 |
| 8.     | Books availability in Library                                                                | 2020 responses               | 3.32                                 |
| 9.     | Cooperation by Library staff                                                                 | 2023 responses               | 3.13                                 |
| 10.    | How much of the syllabus was covered in class? 2017 responses                                |                              | 3.5                                  |
| 11.    | Teachers Teaching can best be described as 2021 responses                                    |                              | 3.37                                 |
| 12.    | How well did the teachers prepare for the classes 2013 responses                             |                              | 3.29                                 |
| 13.    | Teachers encourage you to participa activity                                                 | te in various 2007 responses | 3.24                                 |
| 14.    | College organizes various activities for overall development of student 2001 responses       |                              | 3.56                                 |
| 15.    | NCC unit, NSS unit, Placement Cell and various students cell are working well 1982 responses |                              | 3.26                                 |
| 16.    | Support from Office staff                                                                    | 2010 responses               | 3.08                                 |
| 17.    | Overall atmosphere of the college                                                            | 2007 responses               | 3.20                                 |
| 18.    | Cleanliness in college premises                                                              | 2009 responses               | 3.10                                 |