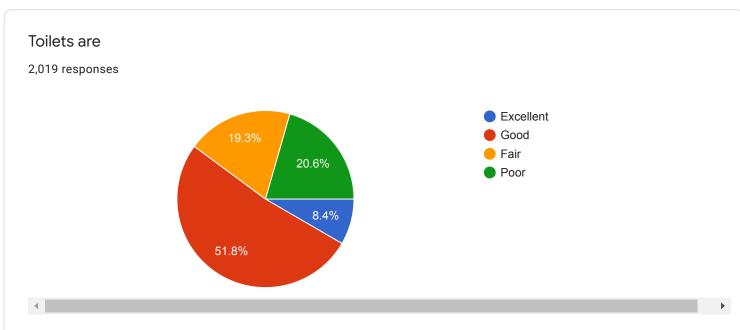

## Student Satisfaction Survey 2020 – 2021 4-excelent, 3-good, 2-fair, 1-poor

| Sr. No | Question                                                                                     |                              | Average (On<br>the scale of<br>four) |
|--------|----------------------------------------------------------------------------------------------|------------------------------|--------------------------------------|
| 1.     | Classroom are                                                                                | 2023 responses               | 3.08                                 |
| 2.     | Ground is                                                                                    | 2023 responses               | 3.16                                 |
| 3.     | Drinking Water Facility is                                                                   | 2021 responses               | 2.87                                 |
| 4.     | Toilets are                                                                                  | 2018 responses               | 2.47                                 |
| 5.     | Laboratories are                                                                             | 2017 responses               | 3.28                                 |
| 6.     | Auditorium are                                                                               | 2015responses                | 3.14                                 |
| 7.     | Reading room in Library                                                                      | 2019 responses               | 3.34                                 |
| 8.     | Books availability in Library                                                                | 2020 responses               | 3.32                                 |
| 9.     | Cooperation by Library staff                                                                 | 2023 responses               | 3.13                                 |
| 10.    | How much of the syllabus was covered in class? 2017 responses                                |                              | 3.5                                  |
| 11.    | Teachers Teaching can best be described as 2021 responses                                    |                              | 3.37                                 |
| 12.    | How well did the teachers prepare for the classes 2013 responses                             |                              | 3.29                                 |
| 13.    | Teachers encourage you to participa activity                                                 | te in various 2007 responses | 3.24                                 |
| 14.    | College organizes various activities for overall development of student 2001 responses       |                              | 3.56                                 |
| 15.    | NCC unit, NSS unit, Placement Cell and various students cell are working well 1982 responses |                              | 3.26                                 |
| 16.    | Support from Office staff                                                                    | 2010 responses               | 3.08                                 |
| 17.    | Overall atmosphere of the college                                                            | 2007 responses               | 3.20                                 |
| 18.    | Cleanliness in college premises                                                              | 2009 responses               | 3.10                                 |