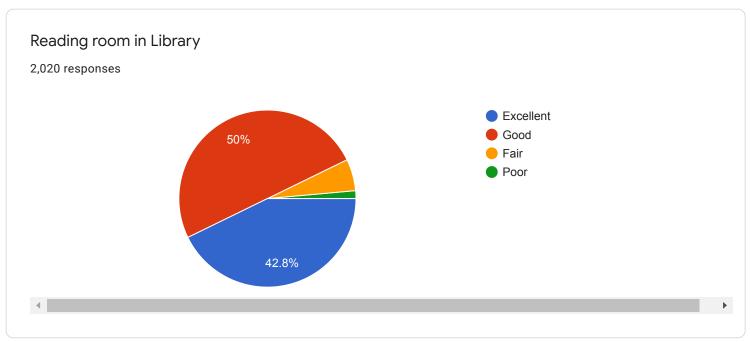

## Student Satisfaction Survey 2020 – 2021 4-excelent, 3-good, 2-fair, 1-poor

| Sr. No | Question                                                                                     |                              | Average (On<br>the scale of<br>four) |
|--------|----------------------------------------------------------------------------------------------|------------------------------|--------------------------------------|
| 1.     | Classroom are                                                                                | 2023 responses               | 3.08                                 |
| 2.     | Ground is                                                                                    | 2023 responses               | 3.16                                 |
| 3.     | Drinking Water Facility is                                                                   | 2021 responses               | 2.87                                 |
| 4.     | Toilets are                                                                                  | 2018 responses               | 2.47                                 |
| 5.     | Laboratories are                                                                             | 2017 responses               | 3.28                                 |
| 6.     | Auditorium are                                                                               | 2015responses                | 3.14                                 |
| 7.     | Reading room in Library                                                                      | 2019 responses               | 3.34                                 |
| 8.     | Books availability in Library                                                                | 2020 responses               | 3.32                                 |
| 9.     | Cooperation by Library staff                                                                 | 2023 responses               | 3.13                                 |
| 10.    | How much of the syllabus was covered in class? 2017 responses                                |                              | 3.5                                  |
| 11.    | Teachers Teaching can best be described as 2021 responses                                    |                              | 3.37                                 |
| 12.    | How well did the teachers prepare for the classes 2013 responses                             |                              | 3.29                                 |
| 13.    | Teachers encourage you to participa activity                                                 | te in various 2007 responses | 3.24                                 |
| 14.    | College organizes various activities for overall development of student 2001 responses       |                              | 3.56                                 |
| 15.    | NCC unit, NSS unit, Placement Cell and various students cell are working well 1982 responses |                              | 3.26                                 |
| 16.    | Support from Office staff                                                                    | 2010 responses               | 3.08                                 |
| 17.    | Overall atmosphere of the college                                                            | 2007 responses               | 3.20                                 |
| 18.    | Cleanliness in college premises                                                              | 2009 responses               | 3.10                                 |