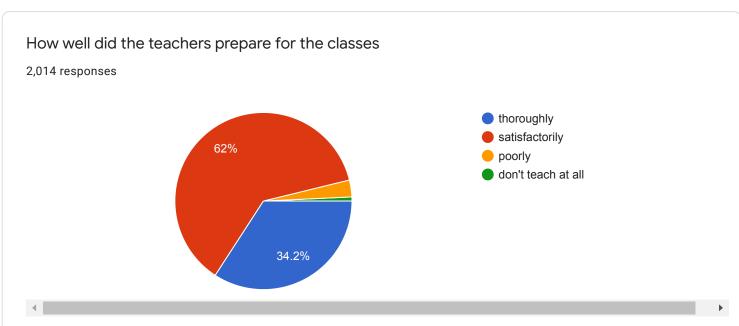

## Student Satisfaction Survey 2020 – 2021 4-excelent, 3-good, 2-fair, 1-poor

| Sr. No | Question                                                                                     |                              | Average (On<br>the scale of<br>four) |
|--------|----------------------------------------------------------------------------------------------|------------------------------|--------------------------------------|
| 1.     | Classroom are                                                                                | 2023 responses               | 3.08                                 |
| 2.     | Ground is                                                                                    | 2023 responses               | 3.16                                 |
| 3.     | Drinking Water Facility is                                                                   | 2021 responses               | 2.87                                 |
| 4.     | Toilets are                                                                                  | 2018 responses               | 2.47                                 |
| 5.     | Laboratories are                                                                             | 2017 responses               | 3.28                                 |
| 6.     | Auditorium are                                                                               | 2015responses                | 3.14                                 |
| 7.     | Reading room in Library                                                                      | 2019 responses               | 3.34                                 |
| 8.     | Books availability in Library                                                                | 2020 responses               | 3.32                                 |
| 9.     | Cooperation by Library staff                                                                 | 2023 responses               | 3.13                                 |
| 10.    | How much of the syllabus was covered in class? 2017 responses                                |                              | 3.5                                  |
| 11.    | Teachers Teaching can best be described as 2021 responses                                    |                              | 3.37                                 |
| 12.    | How well did the teachers prepare for the classes 2013 responses                             |                              | 3.29                                 |
| 13.    | Teachers encourage you to participa activity                                                 | te in various 2007 responses | 3.24                                 |
| 14.    | College organizes various activities for overall development of student 2001 responses       |                              | 3.56                                 |
| 15.    | NCC unit, NSS unit, Placement Cell and various students cell are working well 1982 responses |                              | 3.26                                 |
| 16.    | Support from Office staff                                                                    | 2010 responses               | 3.08                                 |
| 17.    | Overall atmosphere of the college                                                            | 2007 responses               | 3.20                                 |
| 18.    | Cleanliness in college premises                                                              | 2009 responses               | 3.10                                 |