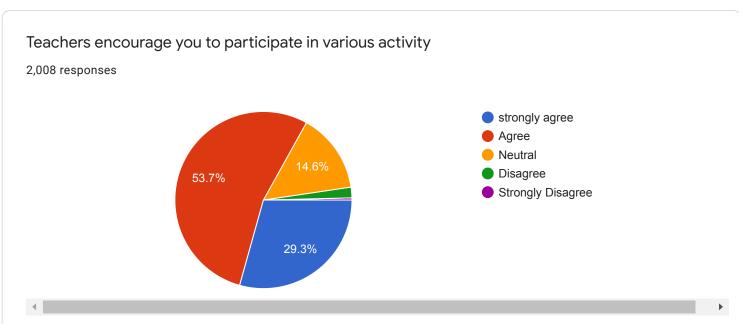

## Student Satisfaction Survey 2020 – 2021 4-excelent, 3-good, 2-fair, 1-poor

| Sr. No | Question                                                                                     |                              | Average (On<br>the scale of<br>four) |
|--------|----------------------------------------------------------------------------------------------|------------------------------|--------------------------------------|
| 1.     | Classroom are                                                                                | 2023 responses               | 3.08                                 |
| 2.     | Ground is                                                                                    | 2023 responses               | 3.16                                 |
| 3.     | Drinking Water Facility is                                                                   | 2021 responses               | 2.87                                 |
| 4.     | Toilets are                                                                                  | 2018 responses               | 2.47                                 |
| 5.     | Laboratories are                                                                             | 2017 responses               | 3.28                                 |
| 6.     | Auditorium are                                                                               | 2015responses                | 3.14                                 |
| 7.     | Reading room in Library                                                                      | 2019 responses               | 3.34                                 |
| 8.     | Books availability in Library                                                                | 2020 responses               | 3.32                                 |
| 9.     | Cooperation by Library staff                                                                 | 2023 responses               | 3.13                                 |
| 10.    | How much of the syllabus was covered in class? 2017 responses                                |                              | 3.5                                  |
| 11.    | Teachers Teaching can best be described as 2021 responses                                    |                              | 3.37                                 |
| 12.    | How well did the teachers prepare for the classes 2013 responses                             |                              | 3.29                                 |
| 13.    | Teachers encourage you to participa activity                                                 | te in various 2007 responses | 3.24                                 |
| 14.    | College organizes various activities for overall development of student 2001 responses       |                              | 3.56                                 |
| 15.    | NCC unit, NSS unit, Placement Cell and various students cell are working well 1982 responses |                              | 3.26                                 |
| 16.    | Support from Office staff                                                                    | 2010 responses               | 3.08                                 |
| 17.    | Overall atmosphere of the college                                                            | 2007 responses               | 3.20                                 |
| 18.    | Cleanliness in college premises                                                              | 2009 responses               | 3.10                                 |