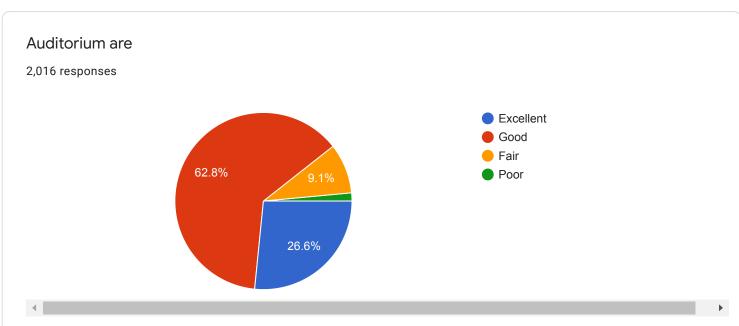

## Student Satisfaction Survey 2020 – 2021 4-excelent, 3-good, 2-fair, 1-poor

| Sr. No | Question                                                                                     |                              | Average (On<br>the scale of<br>four) |
|--------|----------------------------------------------------------------------------------------------|------------------------------|--------------------------------------|
| 1.     | Classroom are                                                                                | 2023 responses               | 3.08                                 |
| 2.     | Ground is                                                                                    | 2023 responses               | 3.16                                 |
| 3.     | Drinking Water Facility is                                                                   | 2021 responses               | 2.87                                 |
| 4.     | Toilets are                                                                                  | 2018 responses               | 2.47                                 |
| 5.     | Laboratories are                                                                             | 2017 responses               | 3.28                                 |
| 6.     | Auditorium are                                                                               | 2015responses                | 3.14                                 |
| 7.     | Reading room in Library                                                                      | 2019 responses               | 3.34                                 |
| 8.     | Books availability in Library                                                                | 2020 responses               | 3.32                                 |
| 9.     | Cooperation by Library staff                                                                 | 2023 responses               | 3.13                                 |
| 10.    | How much of the syllabus was covered in class? 2017 responses                                |                              | 3.5                                  |
| 11.    | Teachers Teaching can best be described as 2021 responses                                    |                              | 3.37                                 |
| 12.    | How well did the teachers prepare for the classes 2013 responses                             |                              | 3.29                                 |
| 13.    | Teachers encourage you to participa activity                                                 | te in various 2007 responses | 3.24                                 |
| 14.    | College organizes various activities for overall development of student 2001 responses       |                              | 3.56                                 |
| 15.    | NCC unit, NSS unit, Placement Cell and various students cell are working well 1982 responses |                              | 3.26                                 |
| 16.    | Support from Office staff                                                                    | 2010 responses               | 3.08                                 |
| 17.    | Overall atmosphere of the college                                                            | 2007 responses               | 3.20                                 |
| 18.    | Cleanliness in college premises                                                              | 2009 responses               | 3.10                                 |