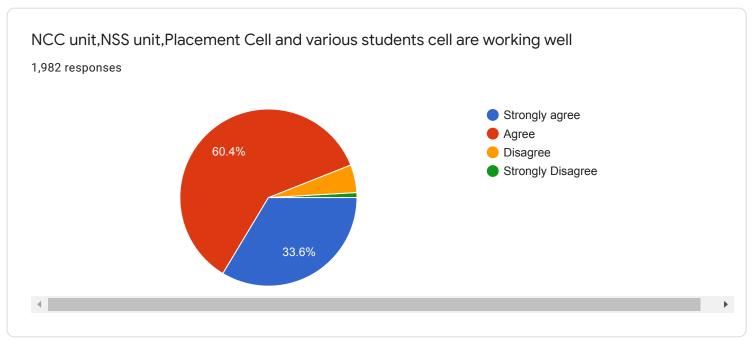

## Student Satisfaction Survey 2020 – 2021 4-excelent, 3-good, 2-fair, 1-poor

| Sr. No | Question                                                                                     |                              | Average (On<br>the scale of<br>four) |
|--------|----------------------------------------------------------------------------------------------|------------------------------|--------------------------------------|
| 1.     | Classroom are                                                                                | 2023 responses               | 3.08                                 |
| 2.     | Ground is                                                                                    | 2023 responses               | 3.16                                 |
| 3.     | Drinking Water Facility is                                                                   | 2021 responses               | 2.87                                 |
| 4.     | Toilets are                                                                                  | 2018 responses               | 2.47                                 |
| 5.     | Laboratories are                                                                             | 2017 responses               | 3.28                                 |
| 6.     | Auditorium are                                                                               | 2015responses                | 3.14                                 |
| 7.     | Reading room in Library                                                                      | 2019 responses               | 3.34                                 |
| 8.     | Books availability in Library                                                                | 2020 responses               | 3.32                                 |
| 9.     | Cooperation by Library staff                                                                 | 2023 responses               | 3.13                                 |
| 10.    | How much of the syllabus was covered in class? 2017 responses                                |                              | 3.5                                  |
| 11.    | Teachers Teaching can best be described as 2021 responses                                    |                              | 3.37                                 |
| 12.    | How well did the teachers prepare for the classes 2013 responses                             |                              | 3.29                                 |
| 13.    | Teachers encourage you to participa activity                                                 | te in various 2007 responses | 3.24                                 |
| 14.    | College organizes various activities for overall development of student 2001 responses       |                              | 3.56                                 |
| 15.    | NCC unit, NSS unit, Placement Cell and various students cell are working well 1982 responses |                              | 3.26                                 |
| 16.    | Support from Office staff                                                                    | 2010 responses               | 3.08                                 |
| 17.    | Overall atmosphere of the college                                                            | 2007 responses               | 3.20                                 |
| 18.    | Cleanliness in college premises                                                              | 2009 responses               | 3.10                                 |