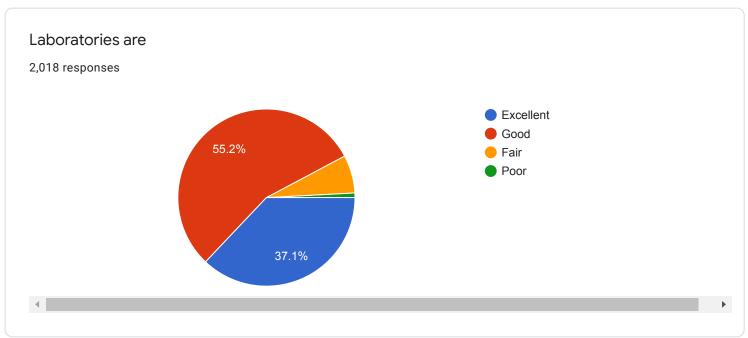

## Student Satisfaction Survey 2020 – 2021 4-excelent, 3-good, 2-fair, 1-poor

| Sr. No | Question                                                                                     |                              | Average (On<br>the scale of<br>four) |
|--------|----------------------------------------------------------------------------------------------|------------------------------|--------------------------------------|
| 1.     | Classroom are                                                                                | 2023 responses               | 3.08                                 |
| 2.     | Ground is                                                                                    | 2023 responses               | 3.16                                 |
| 3.     | Drinking Water Facility is                                                                   | 2021 responses               | 2.87                                 |
| 4.     | Toilets are                                                                                  | 2018 responses               | 2.47                                 |
| 5.     | Laboratories are                                                                             | 2017 responses               | 3.28                                 |
| 6.     | Auditorium are                                                                               | 2015responses                | 3.14                                 |
| 7.     | Reading room in Library                                                                      | 2019 responses               | 3.34                                 |
| 8.     | Books availability in Library                                                                | 2020 responses               | 3.32                                 |
| 9.     | Cooperation by Library staff                                                                 | 2023 responses               | 3.13                                 |
| 10.    | How much of the syllabus was covered in class? 2017 responses                                |                              | 3.5                                  |
| 11.    | Teachers Teaching can best be described as 2021 responses                                    |                              | 3.37                                 |
| 12.    | How well did the teachers prepare for the classes 2013 responses                             |                              | 3.29                                 |
| 13.    | Teachers encourage you to participa activity                                                 | te in various 2007 responses | 3.24                                 |
| 14.    | College organizes various activities for overall development of student 2001 responses       |                              | 3.56                                 |
| 15.    | NCC unit, NSS unit, Placement Cell and various students cell are working well 1982 responses |                              | 3.26                                 |
| 16.    | Support from Office staff                                                                    | 2010 responses               | 3.08                                 |
| 17.    | Overall atmosphere of the college                                                            | 2007 responses               | 3.20                                 |
| 18.    | Cleanliness in college premises                                                              | 2009 responses               | 3.10                                 |