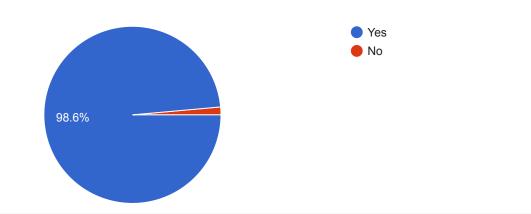

# Who has responded?

Too many recipients to display.

A) Please confirm this is the first time you answer this survey in the session 2,030 responses

Survey about Infrastructure