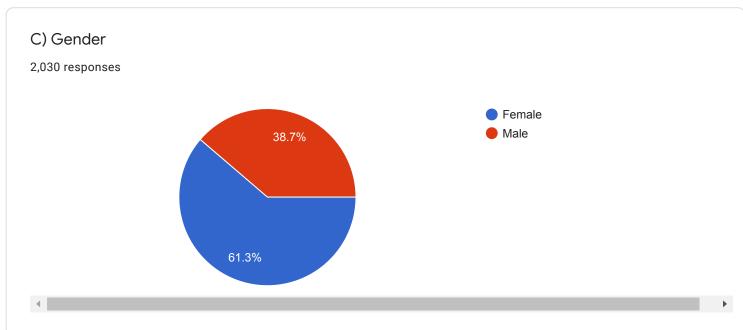

ponses               | 3.08                                 |
| 17.    | Overall atmosphere of the college                                                            | 2007 responses               | 3.20                                 |
| 18.    | Cleanliness in college premises                                                              | 2009 responses               | 3.10                                 |

Vice Principal Dr. S. V. Madhamshettiwar

Principal Dr. P.M.Katkar











### Student Satisfaction Survey 2020-21

Questions Responses 2,030 Settings

# 2,030 responses



Accepting responses



Summary

Question

Individual

# Who has responded?

Too many recipients to display.

A) Please confirm this is the first time you answer this survey in the session 2,030 responses











Survey about Infrastructure



















### Teaching and Learning













#### General











| Any Comment about online classes |   |
|----------------------------------|---|
| 1,377 responses                  |   |
| No                               |   |
| Good                             |   |
| Good                             |   |
| Yes                              |   |
| Excellent                        |   |
| No                               |   |
| No comments                      |   |
| Excellent                        |   |
| Very good                        | • |
|                                  |   |
|                                  |   |

This form is created by Dr.S.V.Madhamshettiwar