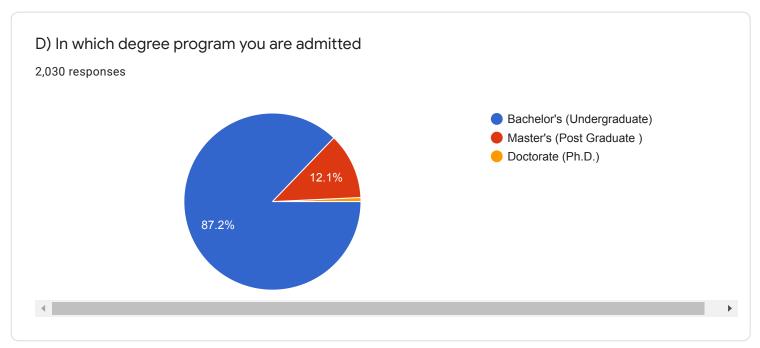

nses               | 3.08                                 |
| 17.    | Overall atmosphere of the college                                                            | 2007 responses               | 3.20                                 |
| 18.    | Cleanliness in college premises                                                              | 2009 responses               | 3.10                                 |

Vice Principal Dr. S. V. Madhamshettiwar

Principal Dr. P.M.Katkar











### Student Satisfaction Survey 2020-21

Questions Responses 2,030 Settings

# 2,030 responses



Accepting responses



Summary

Question

Individual

# Who has responded?

Too many recipients to display.

A) Please confirm this is the first time you answer this survey in the session 2,030 responses











Survey about Infrastructure



















### Teaching and Learning













#### General











| Any Comment about online classes |   |
|----------------------------------|---|
| 1,377 responses                  |   |
| No                               |   |
| Good                             |   |
| Good                             |   |
| Yes                              |   |
| Excellent                        |   |
| No                               |   |
| No comments                      |   |
| Excellent                        |   |
| Very good                        | • |
|                                  |   |
|                                  |   |

This form is created by Dr.S.V.Madhamshettiwar