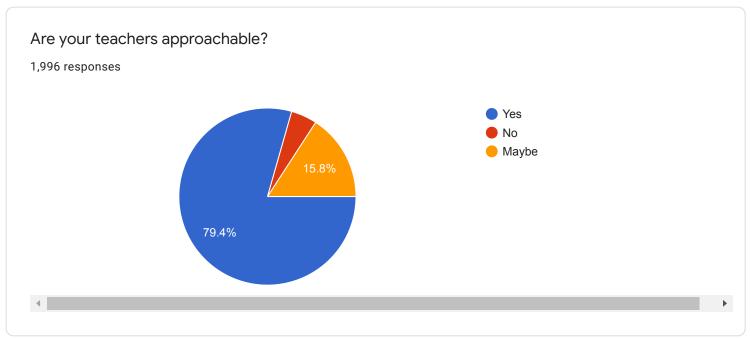

## Student Satisfaction Survey 2020 – 2021 4-excelent, 3-good, 2-fair, 1-poor

| Sr. No | Question                                                                                     |                              | Average (On<br>the scale of<br>four) |
|--------|----------------------------------------------------------------------------------------------|------------------------------|--------------------------------------|
| 1.     | Classroom are                                                                                | 2023 responses               | 3.08                                 |
| 2.     | Ground is                                                                                    | 2023 responses               | 3.16                                 |
| 3.     | Drinking Water Facility is                                                                   | 2021 responses               | 2.87                                 |
| 4.     | Toilets are                                                                                  | 2018 responses               | 2.47                                 |
| 5.     | Laboratories are                                                                             | 2017 responses               | 3.28                                 |
| 6.     | Auditorium are                                                                               | 2015responses                | 3.14                                 |
| 7.     | Reading room in Library                                                                      | 2019 responses               | 3.34                                 |
| 8.     | Books availability in Library                                                                | 2020 responses               | 3.32                                 |
| 9.     | Cooperation by Library staff                                                                 | 2023 responses               | 3.13                                 |
| 10.    | How much of the syllabus was covered in class? 2017 responses                                |                              | 3.5                                  |
| 11.    | Teachers Teaching can best be described as 2021 responses                                    |                              | 3.37                                 |
| 12.    | How well did the teachers prepare for the classes 2013 responses                             |                              | 3.29                                 |
| 13.    | Teachers encourage you to participa activity                                                 | te in various 2007 responses | 3.24                                 |
| 14.    | College organizes various activities for overall development of student 2001 responses       |                              | 3.56                                 |
| 15.    | NCC unit, NSS unit, Placement Cell and various students cell are working well 1982 responses |                              | 3.26                                 |
| 16.    | Support from Office staff                                                                    | 2010 responses               | 3.08                                 |
| 17.    | Overall atmosphere of the college                                                            | 2007 responses               | 3.20                                 |
| 18.    | Cleanliness in college premises                                                              | 2009 responses               | 3.10                                 |