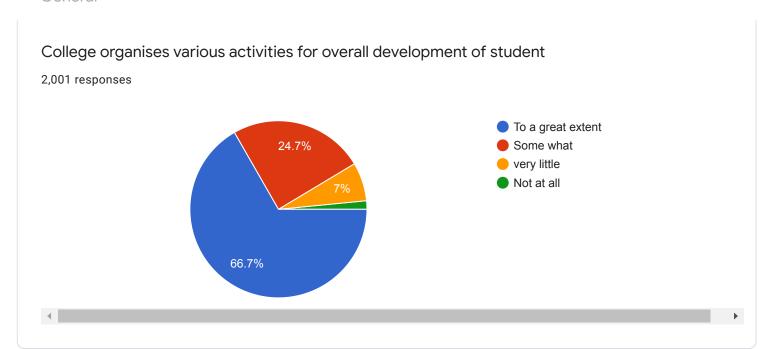

## Student Satisfaction Survey 2020 – 2021 4-excelent, 3-good, 2-fair, 1-poor

| Sr. No | Question                                                                                     |                              | Average (On<br>the scale of<br>four) |
|--------|----------------------------------------------------------------------------------------------|------------------------------|--------------------------------------|
| 1.     | Classroom are                                                                                | 2023 responses               | 3.08                                 |
| 2.     | Ground is                                                                                    | 2023 responses               | 3.16                                 |
| 3.     | Drinking Water Facility is                                                                   | 2021 responses               | 2.87                                 |
| 4.     | Toilets are                                                                                  | 2018 responses               | 2.47                                 |
| 5.     | Laboratories are                                                                             | 2017 responses               | 3.28                                 |
| 6.     | Auditorium are                                                                               | 2015responses                | 3.14                                 |
| 7.     | Reading room in Library                                                                      | 2019 responses               | 3.34                                 |
| 8.     | Books availability in Library                                                                | 2020 responses               | 3.32                                 |
| 9.     | Cooperation by Library staff                                                                 | 2023 responses               | 3.13                                 |
| 10.    | How much of the syllabus was covered in class? 2017 responses                                |                              | 3.5                                  |
| 11.    | Teachers Teaching can best be described as 2021 responses                                    |                              | 3.37                                 |
| 12.    | How well did the teachers prepare for the classes 2013 responses                             |                              | 3.29                                 |
| 13.    | Teachers encourage you to participa activity                                                 | te in various 2007 responses | 3.24                                 |
| 14.    | College organizes various activities for overall development of student 2001 responses       |                              | 3.56                                 |
| 15.    | NCC unit, NSS unit, Placement Cell and various students cell are working well 1982 responses |                              | 3.26                                 |
| 16.    | Support from Office staff                                                                    | 2010 responses               | 3.08                                 |
| 17.    | Overall atmosphere of the college                                                            | 2007 responses               | 3.20                                 |
| 18.    | Cleanliness in college premises                                                              | 2009 responses               | 3.10                                 |