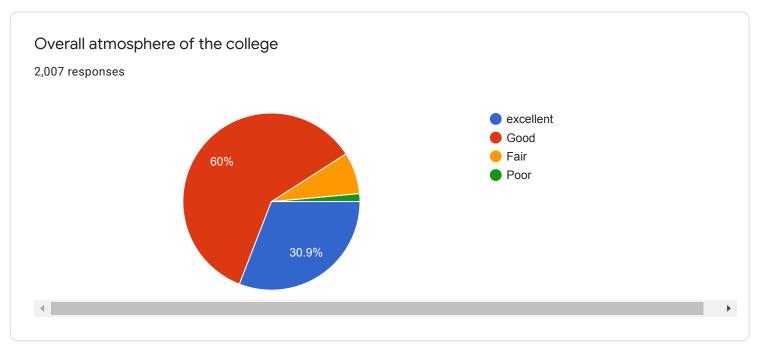

## Student Satisfaction Survey 2020 – 2021 4-excelent, 3-good, 2-fair, 1-poor

| Sr. No | Question                                                                                     |                              | Average (On<br>the scale of<br>four) |
|--------|----------------------------------------------------------------------------------------------|------------------------------|--------------------------------------|
| 1.     | Classroom are                                                                                | 2023 responses               | 3.08                                 |
| 2.     | Ground is                                                                                    | 2023 responses               | 3.16                                 |
| 3.     | Drinking Water Facility is                                                                   | 2021 responses               | 2.87                                 |
| 4.     | Toilets are                                                                                  | 2018 responses               | 2.47                                 |
| 5.     | Laboratories are                                                                             | 2017 responses               | 3.28                                 |
| 6.     | Auditorium are                                                                               | 2015responses                | 3.14                                 |
| 7.     | Reading room in Library                                                                      | 2019 responses               | 3.34                                 |
| 8.     | Books availability in Library                                                                | 2020 responses               | 3.32                                 |
| 9.     | Cooperation by Library staff                                                                 | 2023 responses               | 3.13                                 |
| 10.    | How much of the syllabus was covered in class? 2017 responses                                |                              | 3.5                                  |
| 11.    | Teachers Teaching can best be described as 2021 responses                                    |                              | 3.37                                 |
| 12.    | How well did the teachers prepare for the classes 2013 responses                             |                              | 3.29                                 |
| 13.    | Teachers encourage you to participa activity                                                 | te in various 2007 responses | 3.24                                 |
| 14.    | College organizes various activities for overall development of student 2001 responses       |                              | 3.56                                 |
| 15.    | NCC unit, NSS unit, Placement Cell and various students cell are working well 1982 responses |                              | 3.26                                 |
| 16.    | Support from Office staff                                                                    | 2010 responses               | 3.08                                 |
| 17.    | Overall atmosphere of the college                                                            | 2007 responses               | 3.20                                 |
| 18.    | Cleanliness in college premises                                                              | 2009 responses               | 3.10                                 |