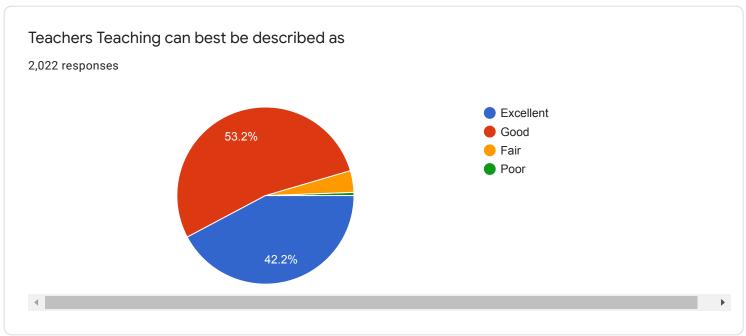

## Student Satisfaction Survey 2020 – 2021 4-excelent, 3-good, 2-fair, 1-poor

| Sr. No | Question                                                                                     |                              | Average (On<br>the scale of<br>four) |
|--------|----------------------------------------------------------------------------------------------|------------------------------|--------------------------------------|
| 1.     | Classroom are                                                                                | 2023 responses               | 3.08                                 |
| 2.     | Ground is                                                                                    | 2023 responses               | 3.16                                 |
| 3.     | Drinking Water Facility is                                                                   | 2021 responses               | 2.87                                 |
| 4.     | Toilets are                                                                                  | 2018 responses               | 2.47                                 |
| 5.     | Laboratories are                                                                             | 2017 responses               | 3.28                                 |
| 6.     | Auditorium are                                                                               | 2015responses                | 3.14                                 |
| 7.     | Reading room in Library                                                                      | 2019 responses               | 3.34                                 |
| 8.     | Books availability in Library                                                                | 2020 responses               | 3.32                                 |
| 9.     | Cooperation by Library staff                                                                 | 2023 responses               | 3.13                                 |
| 10.    | How much of the syllabus was covered in class? 2017 responses                                |                              | 3.5                                  |
| 11.    | Teachers Teaching can best be described as 2021 responses                                    |                              | 3.37                                 |
| 12.    | How well did the teachers prepare for the classes 2013 responses                             |                              | 3.29                                 |
| 13.    | Teachers encourage you to participa activity                                                 | te in various 2007 responses | 3.24                                 |
| 14.    | College organizes various activities for overall development of student 2001 responses       |                              | 3.56                                 |
| 15.    | NCC unit, NSS unit, Placement Cell and various students cell are working well 1982 responses |                              | 3.26                                 |
| 16.    | Support from Office staff                                                                    | 2010 responses               | 3.08                                 |
| 17.    | Overall atmosphere of the college                                                            | 2007 responses               | 3.20                                 |
| 18.    | Cleanliness in college premises                                                              | 2009 responses               | 3.10                                 |