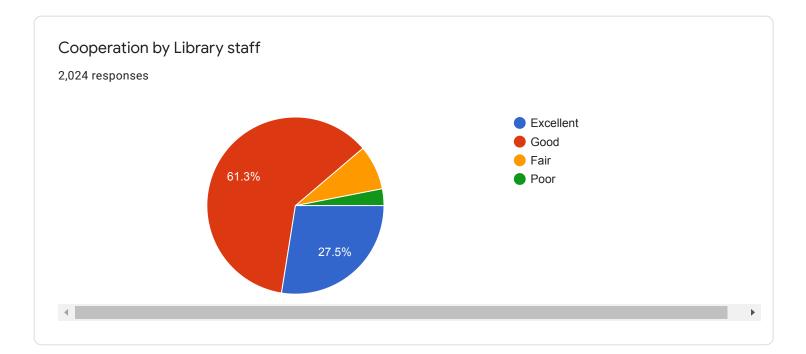

## Student Satisfaction Survey 2020 – 2021 4-excelent, 3-good, 2-fair, 1-poor

| Sr. No | Question                                                                                     |                              | Average (On<br>the scale of<br>four) |
|--------|----------------------------------------------------------------------------------------------|------------------------------|--------------------------------------|
| 1.     | Classroom are                                                                                | 2023 responses               | 3.08                                 |
| 2.     | Ground is                                                                                    | 2023 responses               | 3.16                                 |
| 3.     | Drinking Water Facility is                                                                   | 2021 responses               | 2.87                                 |
| 4.     | Toilets are                                                                                  | 2018 responses               | 2.47                                 |
| 5.     | Laboratories are                                                                             | 2017 responses               | 3.28                                 |
| 6.     | Auditorium are                                                                               | 2015responses                | 3.14                                 |
| 7.     | Reading room in Library                                                                      | 2019 responses               | 3.34                                 |
| 8.     | Books availability in Library                                                                | 2020 responses               | 3.32                                 |
| 9.     | Cooperation by Library staff                                                                 | 2023 responses               | 3.13                                 |
| 10.    | How much of the syllabus was covered in class? 2017 responses                                |                              | 3.5                                  |
| 11.    | Teachers Teaching can best be described as 2021 responses                                    |                              | 3.37                                 |
| 12.    | How well did the teachers prepare for the classes 2013 responses                             |                              | 3.29                                 |
| 13.    | Teachers encourage you to participa activity                                                 | te in various 2007 responses | 3.24                                 |
| 14.    | College organizes various activities for overall development of student 2001 responses       |                              | 3.56                                 |
| 15.    | NCC unit, NSS unit, Placement Cell and various students cell are working well 1982 responses |                              | 3.26                                 |
| 16.    | Support from Office staff                                                                    | 2010 responses               | 3.08                                 |
| 17.    | Overall atmosphere of the college                                                            | 2007 responses               | 3.20                                 |
| 18.    | Cleanliness in college premises                                                              | 2009 responses               | 3.10                                 |