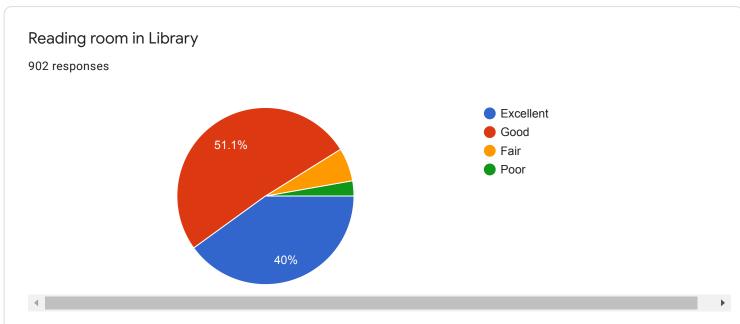

# Student Satisfaction Survey 2019 – 2020 4-excelent, 3-good, 2-fair, 1-poor

| Sr. No | Question                                                                                    |               | Average (On<br>the scale of<br>four) |
|--------|---------------------------------------------------------------------------------------------|---------------|--------------------------------------|
| 1.     | Classroom are                                                                               | 899 responses | 3.02                                 |
| 2.     | Ground is                                                                                   | 899 responses | 3.12                                 |
| 3.     | Drinking Water Facility is                                                                  | 892 responses | 2.87                                 |
| 4.     | Toilets are                                                                                 | 895 responses | 2.4                                  |
| 5.     | Laboratories are                                                                            | 890 responses | 3.2                                  |
| 6.     | Auditorium are                                                                              | 886 responses | 3.0                                  |
| 7.     | Reading room in Library                                                                     | 893 responses | 3.2                                  |
| 8.     | Books availability in Library                                                               | 893 responses | 3.0                                  |
| 9.     | Cooperation by Library staff                                                                | 892 response  | 3.1                                  |
| 10.    | How much of the syllabus was covered in class? 878                                          |               | 3.0                                  |
| 11.    | Teachers Teaching can best be described as 884 responses                                    |               | 3.2                                  |
| 12.    | How well did the teachers prepare for the classes 882 responses                             |               | 3.2                                  |
| 13.    | Teachers encourage you to participate in various activity 886 responses                     |               | 3.0                                  |
| 14.    | College organizes various activities for overall development of student 860 responses       |               | 3.4                                  |
| 15.    | NCC unit, NSS unit, Placement Cell and various students cell are working well 858 responses |               | 3.2                                  |
| 16.    | Support from Office staff                                                                   | 879 responses | 3.0                                  |
| 17.    | Overall atmosphere of the college                                                           | 879 responses | 3.1                                  |
| 18.    | Cleanliness in college premises                                                             | 881 responses | 3.0                                  |