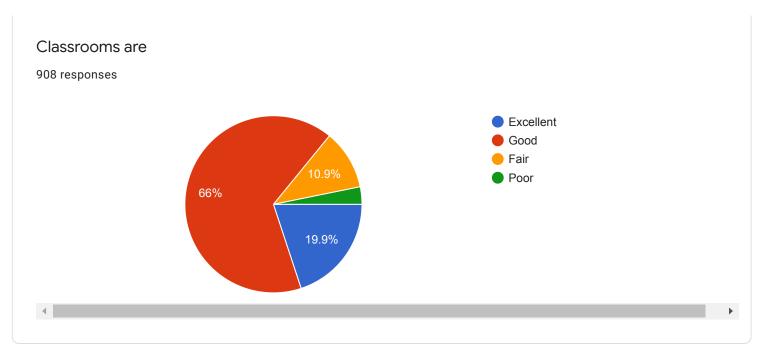

# Student Satisfaction Survey 2019 – 2020 4-excelent, 3-good, 2-fair, 1-poor

| Sr. No | Question                                                                                    |               | Average (On<br>the scale of<br>four) |
|--------|---------------------------------------------------------------------------------------------|---------------|--------------------------------------|
| 1.     | Classroom are                                                                               | 899 responses | 3.02                                 |
| 2.     | Ground is                                                                                   | 899 responses | 3.12                                 |
| 3.     | Drinking Water Facility is                                                                  | 892 responses | 2.87                                 |
| 4.     | Toilets are                                                                                 | 895 responses | 2.4                                  |
| 5.     | Laboratories are                                                                            | 890 responses | 3.2                                  |
| 6.     | Auditorium are                                                                              | 886 responses | 3.0                                  |
| 7.     | Reading room in Library                                                                     | 893 responses | 3.2                                  |
| 8.     | Books availability in Library                                                               | 893 responses | 3.0                                  |
| 9.     | Cooperation by Library staff                                                                | 892 response  | 3.1                                  |
| 10.    | How much of the syllabus was covered in class? 878                                          |               | 3.0                                  |
| 11.    | Teachers Teaching can best be described as 884 responses                                    |               | 3.2                                  |
| 12.    | How well did the teachers prepare for the classes 882 responses                             |               | 3.2                                  |
| 13.    | Teachers encourage you to participate in various activity 886 responses                     |               | 3.0                                  |
| 14.    | College organizes various activities for overall development of student 860 responses       |               | 3.4                                  |
| 15.    | NCC unit, NSS unit, Placement Cell and various students cell are working well 858 responses |               | 3.2                                  |
| 16.    | Support from Office staff                                                                   | 879 responses | 3.0                                  |
| 17.    | Overall atmosphere of the college                                                           | 879 responses | 3.1                                  |
| 18.    | Cleanliness in college premises                                                             | 881 responses | 3.0                                  |