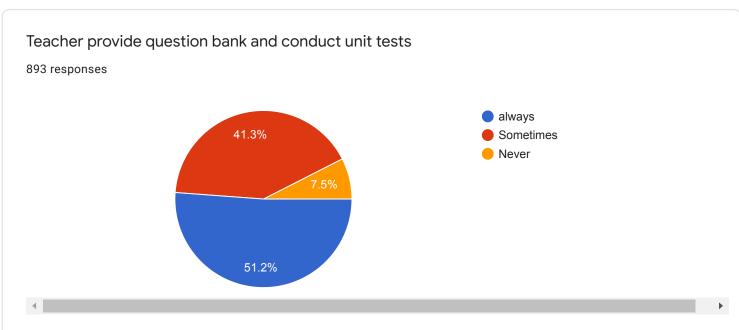

|
| 18.    | Cleanliness in college premises                                                             | 881 responses | 3.0                                  |

Vice Principal Dr. S. V. Madhamshettiwar

Principal Dr. R. P. Ingole











## Student Satisfaction Survey 2019-20

Questions Responses 917 Settings

# 917 responses



Not accepting responses



This form is no longer accepting responses

Summary Question Individual

# Who has responded?

#### **Email**

dipjamunkar2907@gmail.com

dipaliyerne1@gmail.com

poojagd227@gmail.com

rutujguru@gmail.com

dipalizade15198@gmail.com

snehalpandhare5905@gmail.com

karlekar82@gmail.com

komalkewat007@gmail.com

aantaahkhanka1000@amaail aana











### Survey about Infrastructure



















Teaching and Learning













General











This form is created by Dr.S.V.Madhamshettiwar