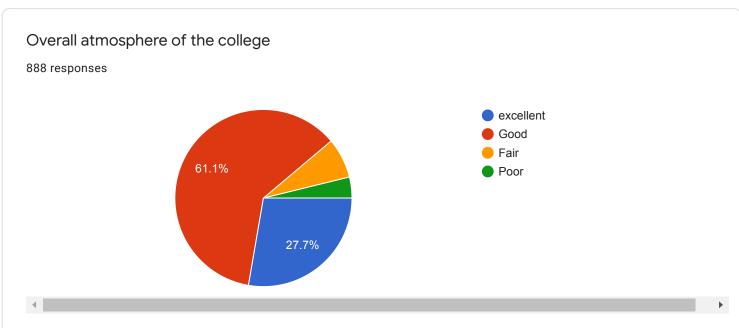

# Student Satisfaction Survey 2019 – 2020 4-excelent, 3-good, 2-fair, 1-poor

| Sr. No | Question                                                                                    |               | Average (On<br>the scale of<br>four) |
|--------|---------------------------------------------------------------------------------------------|---------------|--------------------------------------|
| 1.     | Classroom are                                                                               | 899 responses | 3.02                                 |
| 2.     | Ground is                                                                                   | 899 responses | 3.12                                 |
| 3.     | Drinking Water Facility is                                                                  | 892 responses | 2.87                                 |
| 4.     | Toilets are                                                                                 | 895 responses | 2.4                                  |
| 5.     | Laboratories are                                                                            | 890 responses | 3.2                                  |
| 6.     | Auditorium are                                                                              | 886 responses | 3.0                                  |
| 7.     | Reading room in Library                                                                     | 893 responses | 3.2                                  |
| 8.     | Books availability in Library                                                               | 893 responses | 3.0                                  |
| 9.     | Cooperation by Library staff                                                                | 892 response  | 3.1                                  |
| 10.    | How much of the syllabus was covered in class? 878                                          |               | 3.0                                  |
| 11.    | Teachers Teaching can best be described as 884 responses                                    |               | 3.2                                  |
| 12.    | How well did the teachers prepare for the classes 882 responses                             |               | 3.2                                  |
| 13.    | Teachers encourage you to participate in various activity 886 responses                     |               | 3.0                                  |
| 14.    | College organizes various activities for overall development of student 860 responses       |               | 3.4                                  |
| 15.    | NCC unit, NSS unit, Placement Cell and various students cell are working well 858 responses |               | 3.2                                  |
| 16.    | Support from Office staff                                                                   | 879 responses | 3.0                                  |
| 17.    | Overall atmosphere of the college                                                           | 879 responses | 3.1                                  |
| 18.    | Cleanliness in college premises                                                             | 881 responses | 3.0                                  |