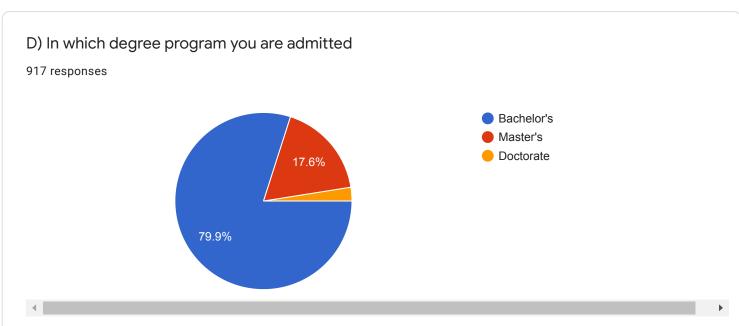

| 879 responses | 3.1                                  |
| 18.    | Cleanliness in college premises                                                             | 881 responses | 3.0                                  |

Vice Principal Dr. S. V. Madhamshettiwar

Principal Dr. R. P. Ingole











## Student Satisfaction Survey 2019-20

Questions Responses 917 Settings

# 917 responses



Not accepting responses



This form is no longer accepting responses

Summary Question Individual

# Who has responded?

#### **Email**

dipjamunkar2907@gmail.com

dipaliyerne1@gmail.com

poojagd227@gmail.com

rutujguru@gmail.com

dipalizade15198@gmail.com

snehalpandhare5905@gmail.com

karlekar82@gmail.com

komalkewat007@gmail.com

aantaahkhanka1000@amaail aana











### Survey about Infrastructure



















Teaching and Learning













General











This form is created by Dr.S.V.Madhamshettiwar