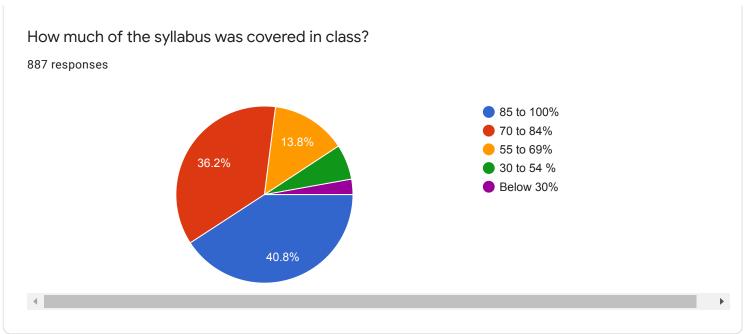

# Student Satisfaction Survey 2019 – 2020 4-excelent, 3-good, 2-fair, 1-poor

| Sr. No | Question                                                                                    |               | Average (On<br>the scale of<br>four) |
|--------|---------------------------------------------------------------------------------------------|---------------|--------------------------------------|
| 1.     | Classroom are                                                                               | 899 responses | 3.02                                 |
| 2.     | Ground is                                                                                   | 899 responses | 3.12                                 |
| 3.     | Drinking Water Facility is                                                                  | 892 responses | 2.87                                 |
| 4.     | Toilets are                                                                                 | 895 responses | 2.4                                  |
| 5.     | Laboratories are                                                                            | 890 responses | 3.2                                  |
| 6.     | Auditorium are                                                                              | 886 responses | 3.0                                  |
| 7.     | Reading room in Library                                                                     | 893 responses | 3.2                                  |
| 8.     | Books availability in Library                                                               | 893 responses | 3.0                                  |
| 9.     | Cooperation by Library staff                                                                | 892 response  | 3.1                                  |
| 10.    | How much of the syllabus was covered in class? 878                                          |               | 3.0                                  |
| 11.    | Teachers Teaching can best be described as 884 responses                                    |               | 3.2                                  |
| 12.    | How well did the teachers prepare for the classes 882 responses                             |               | 3.2                                  |
| 13.    | Teachers encourage you to participate in various activity 886 responses                     |               | 3.0                                  |
| 14.    | College organizes various activities for overall development of student 860 responses       |               | 3.4                                  |
| 15.    | NCC unit, NSS unit, Placement Cell and various students cell are working well 858 responses |               | 3.2                                  |
| 16.    | Support from Office staff                                                                   | 879 responses | 3.0                                  |
| 17.    | Overall atmosphere of the college                                                           | 879 responses | 3.1                                  |
| 18.    | Cleanliness in college premises                                                             | 881 responses | 3.0                                  |