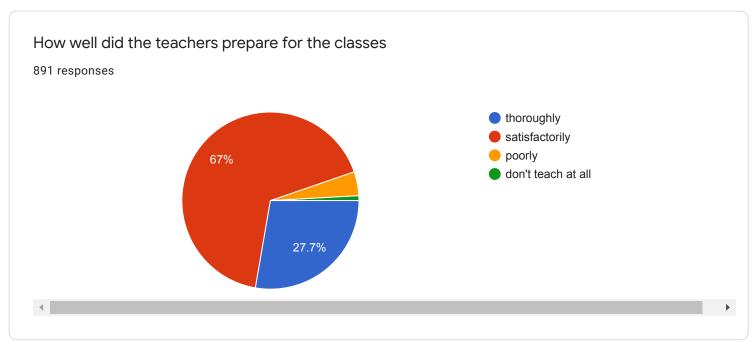

# Student Satisfaction Survey 2019 – 2020 4-excelent, 3-good, 2-fair, 1-poor

| Sr. No | Question                                                                                    |               | Average (On<br>the scale of<br>four) |
|--------|---------------------------------------------------------------------------------------------|---------------|--------------------------------------|
| 1.     | Classroom are                                                                               | 899 responses | 3.02                                 |
| 2.     | Ground is                                                                                   | 899 responses | 3.12                                 |
| 3.     | Drinking Water Facility is                                                                  | 892 responses | 2.87                                 |
| 4.     | Toilets are                                                                                 | 895 responses | 2.4                                  |
| 5.     | Laboratories are                                                                            | 890 responses | 3.2                                  |
| 6.     | Auditorium are                                                                              | 886 responses | 3.0                                  |
| 7.     | Reading room in Library                                                                     | 893 responses | 3.2                                  |
| 8.     | Books availability in Library                                                               | 893 responses | 3.0                                  |
| 9.     | Cooperation by Library staff                                                                | 892 response  | 3.1                                  |
| 10.    | How much of the syllabus was covered in class? 878                                          |               | 3.0                                  |
| 11.    | Teachers Teaching can best be described as 884 responses                                    |               | 3.2                                  |
| 12.    | How well did the teachers prepare for the classes 882 responses                             |               | 3.2                                  |
| 13.    | Teachers encourage you to participate in various activity 886 responses                     |               | 3.0                                  |
| 14.    | College organizes various activities for overall development of student 860 responses       |               | 3.4                                  |
| 15.    | NCC unit, NSS unit, Placement Cell and various students cell are working well 858 responses |               | 3.2                                  |
| 16.    | Support from Office staff                                                                   | 879 responses | 3.0                                  |
| 17.    | Overall atmosphere of the college                                                           | 879 responses | 3.1                                  |
| 18.    | Cleanliness in college premises                                                             | 881 responses | 3.0                                  |