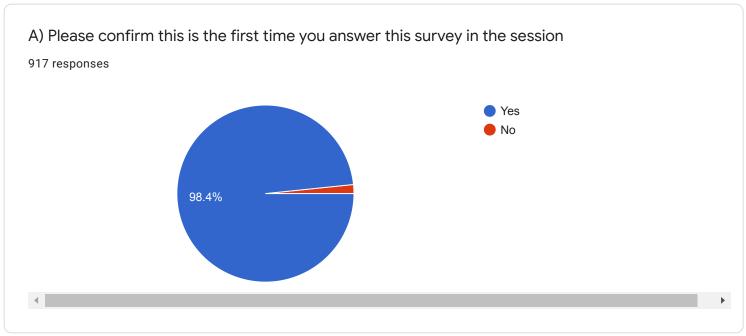

| 879 responses | 3.1                                  |
| 18.    | Cleanliness in college premises                                                             | 881 responses | 3.0                                  |

Vice Principal Dr. S. V. Madhamshettiwar

Principal Dr. R. P. Ingole











## Student Satisfaction Survey 2019-20

Questions Responses 917 Settings

# 917 responses



Not accepting responses



This form is no longer accepting responses

Summary Question Individual

# Who has responded?

#### **Email**

dipjamunkar2907@gmail.com

dipaliyerne1@gmail.com

poojagd227@gmail.com

rutujguru@gmail.com

dipalizade15198@gmail.com

snehalpandhare5905@gmail.com

karlekar82@gmail.com

komalkewat007@gmail.com

aantaahkhanka1000@amaail aana











### Survey about Infrastructure



















Teaching and Learning













General











This form is created by Dr.S.V.Madhamshettiwar