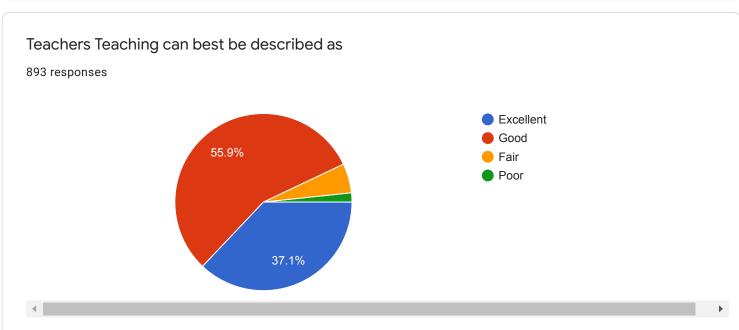

# Student Satisfaction Survey 2019 – 2020 4-excelent, 3-good, 2-fair, 1-poor

| Sr. No | Question                                                                                    |               | Average (On<br>the scale of<br>four) |
|--------|---------------------------------------------------------------------------------------------|---------------|--------------------------------------|
| 1.     | Classroom are                                                                               | 899 responses | 3.02                                 |
| 2.     | Ground is                                                                                   | 899 responses | 3.12                                 |
| 3.     | Drinking Water Facility is                                                                  | 892 responses | 2.87                                 |
| 4.     | Toilets are                                                                                 | 895 responses | 2.4                                  |
| 5.     | Laboratories are                                                                            | 890 responses | 3.2                                  |
| 6.     | Auditorium are                                                                              | 886 responses | 3.0                                  |
| 7.     | Reading room in Library                                                                     | 893 responses | 3.2                                  |
| 8.     | Books availability in Library                                                               | 893 responses | 3.0                                  |
| 9.     | Cooperation by Library staff                                                                | 892 response  | 3.1                                  |
| 10.    | How much of the syllabus was covered in class? 878                                          |               | 3.0                                  |
| 11.    | Teachers Teaching can best be described as 884 responses                                    |               | 3.2                                  |
| 12.    | How well did the teachers prepare for the classes 882 responses                             |               | 3.2                                  |
| 13.    | Teachers encourage you to participate in various activity 886 responses                     |               | 3.0                                  |
| 14.    | College organizes various activities for overall development of student 860 responses       |               | 3.4                                  |
| 15.    | NCC unit, NSS unit, Placement Cell and various students cell are working well 858 responses |               | 3.2                                  |
| 16.    | Support from Office staff                                                                   | 879 responses | 3.0                                  |
| 17.    | Overall atmosphere of the college                                                           | 879 responses | 3.1                                  |
| 18.    | Cleanliness in college premises                                                             | 881 responses | 3.0                                  |