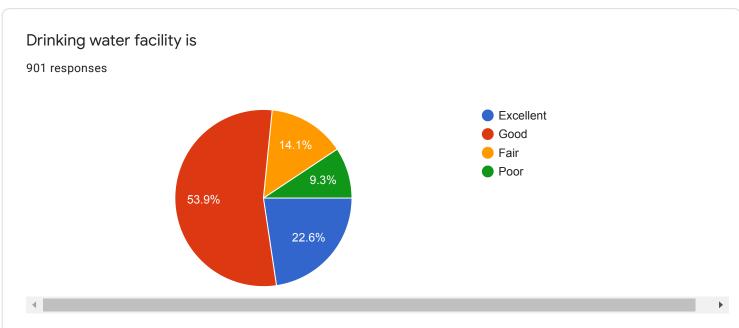

# Student Satisfaction Survey 2019 – 2020 4-excelent, 3-good, 2-fair, 1-poor

| Sr. No | Question                                                                                    |               | Average (On<br>the scale of<br>four) |
|--------|---------------------------------------------------------------------------------------------|---------------|--------------------------------------|
| 1.     | Classroom are                                                                               | 899 responses | 3.02                                 |
| 2.     | Ground is                                                                                   | 899 responses | 3.12                                 |
| 3.     | Drinking Water Facility is                                                                  | 892 responses | 2.87                                 |
| 4.     | Toilets are                                                                                 | 895 responses | 2.4                                  |
| 5.     | Laboratories are                                                                            | 890 responses | 3.2                                  |
| 6.     | Auditorium are                                                                              | 886 responses | 3.0                                  |
| 7.     | Reading room in Library                                                                     | 893 responses | 3.2                                  |
| 8.     | Books availability in Library                                                               | 893 responses | 3.0                                  |
| 9.     | Cooperation by Library staff                                                                | 892 response  | 3.1                                  |
| 10.    | How much of the syllabus was covered in class? 878                                          |               | 3.0                                  |
| 11.    | Teachers Teaching can best be described as 884 responses                                    |               | 3.2                                  |
| 12.    | How well did the teachers prepare for the classes 882 responses                             |               | 3.2                                  |
| 13.    | Teachers encourage you to participate in various activity 886 responses                     |               | 3.0                                  |
| 14.    | College organizes various activities for overall development of student 860 responses       |               | 3.4                                  |
| 15.    | NCC unit, NSS unit, Placement Cell and various students cell are working well 858 responses |               | 3.2                                  |
| 16.    | Support from Office staff                                                                   | 879 responses | 3.0                                  |
| 17.    | Overall atmosphere of the college                                                           | 879 responses | 3.1                                  |
| 18.    | Cleanliness in college premises                                                             | 881 responses | 3.0                                  |