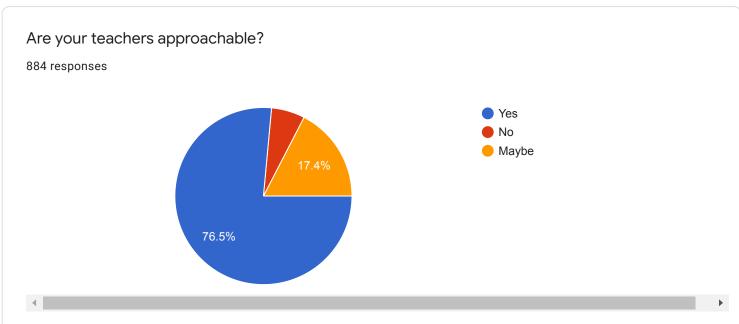

|
| 18.    | Cleanliness in college premises                                                             | 881 responses | 3.0                                  |

Vice Principal Dr. S. V. Madhamshettiwar

Principal Dr. R. P. Ingole











## Student Satisfaction Survey 2019-20

Questions Responses 917 Settings

# 917 responses



Not accepting responses



This form is no longer accepting responses

Summary Question Individual

# Who has responded?

#### **Email**

dipjamunkar2907@gmail.com

dipaliyerne1@gmail.com

poojagd227@gmail.com

rutujguru@gmail.com

dipalizade15198@gmail.com

snehalpandhare5905@gmail.com

karlekar82@gmail.com

komalkewat007@gmail.com

aantaahkhanka1000@amaail aana











### Survey about Infrastructure



















Teaching and Learning













General











This form is created by Dr.S.V.Madhamshettiwar