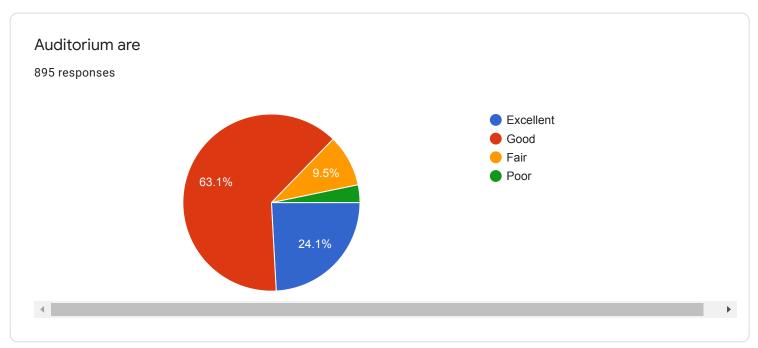

# Student Satisfaction Survey 2019 – 2020 4-excelent, 3-good, 2-fair, 1-poor

| Sr. No | Question                                                                                    |               | Average (On<br>the scale of<br>four) |
|--------|---------------------------------------------------------------------------------------------|---------------|--------------------------------------|
| 1.     | Classroom are                                                                               | 899 responses | 3.02                                 |
| 2.     | Ground is                                                                                   | 899 responses | 3.12                                 |
| 3.     | Drinking Water Facility is                                                                  | 892 responses | 2.87                                 |
| 4.     | Toilets are                                                                                 | 895 responses | 2.4                                  |
| 5.     | Laboratories are                                                                            | 890 responses | 3.2                                  |
| 6.     | Auditorium are                                                                              | 886 responses | 3.0                                  |
| 7.     | Reading room in Library                                                                     | 893 responses | 3.2                                  |
| 8.     | Books availability in Library                                                               | 893 responses | 3.0                                  |
| 9.     | Cooperation by Library staff                                                                | 892 response  | 3.1                                  |
| 10.    | How much of the syllabus was covered in class? 878                                          |               | 3.0                                  |
| 11.    | Teachers Teaching can best be described as 884 responses                                    |               | 3.2                                  |
| 12.    | How well did the teachers prepare for the classes 882 responses                             |               | 3.2                                  |
| 13.    | Teachers encourage you to participate in various activity 886 responses                     |               | 3.0                                  |
| 14.    | College organizes various activities for overall development of student 860 responses       |               | 3.4                                  |
| 15.    | NCC unit, NSS unit, Placement Cell and various students cell are working well 858 responses |               | 3.2                                  |
| 16.    | Support from Office staff                                                                   | 879 responses | 3.0                                  |
| 17.    | Overall atmosphere of the college                                                           | 879 responses | 3.1                                  |
| 18.    | Cleanliness in college premises                                                             | 881 responses | 3.0                                  |