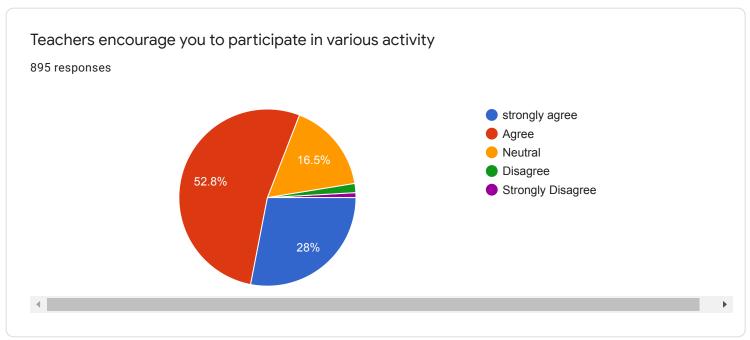

# Student Satisfaction Survey 2019 – 2020 4-excelent, 3-good, 2-fair, 1-poor

| Sr. No | Question                                                                                    |               | Average (On<br>the scale of<br>four) |
|--------|---------------------------------------------------------------------------------------------|---------------|--------------------------------------|
| 1.     | Classroom are                                                                               | 899 responses | 3.02                                 |
| 2.     | Ground is                                                                                   | 899 responses | 3.12                                 |
| 3.     | Drinking Water Facility is                                                                  | 892 responses | 2.87                                 |
| 4.     | Toilets are                                                                                 | 895 responses | 2.4                                  |
| 5.     | Laboratories are                                                                            | 890 responses | 3.2                                  |
| 6.     | Auditorium are                                                                              | 886 responses | 3.0                                  |
| 7.     | Reading room in Library                                                                     | 893 responses | 3.2                                  |
| 8.     | Books availability in Library                                                               | 893 responses | 3.0                                  |
| 9.     | Cooperation by Library staff                                                                | 892 response  | 3.1                                  |
| 10.    | How much of the syllabus was covered in class? 878                                          |               | 3.0                                  |
| 11.    | Teachers Teaching can best be described as 884 responses                                    |               | 3.2                                  |
| 12.    | How well did the teachers prepare for the classes 882 responses                             |               | 3.2                                  |
| 13.    | Teachers encourage you to participate in various activity 886 responses                     |               | 3.0                                  |
| 14.    | College organizes various activities for overall development of student 860 responses       |               | 3.4                                  |
| 15.    | NCC unit, NSS unit, Placement Cell and various students cell are working well 858 responses |               | 3.2                                  |
| 16.    | Support from Office staff                                                                   | 879 responses | 3.0                                  |
| 17.    | Overall atmosphere of the college                                                           | 879 responses | 3.1                                  |
| 18.    | Cleanliness in college premises                                                             | 881 responses | 3.0                                  |