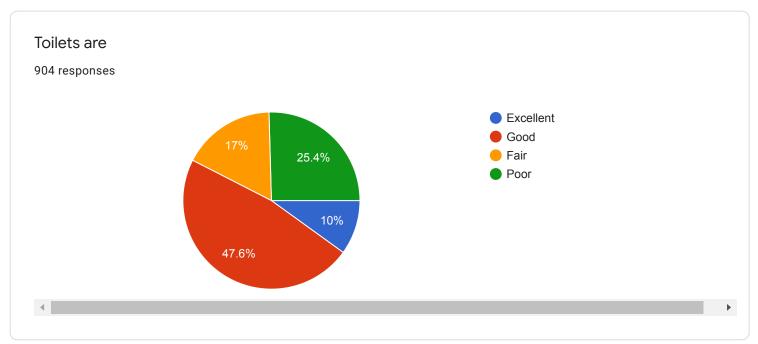

# Student Satisfaction Survey 2019 – 2020 4-excelent, 3-good, 2-fair, 1-poor

| Sr. No | Question                                                                                    |               | Average (On<br>the scale of<br>four) |
|--------|---------------------------------------------------------------------------------------------|---------------|--------------------------------------|
| 1.     | Classroom are                                                                               | 899 responses | 3.02                                 |
| 2.     | Ground is                                                                                   | 899 responses | 3.12                                 |
| 3.     | Drinking Water Facility is                                                                  | 892 responses | 2.87                                 |
| 4.     | Toilets are                                                                                 | 895 responses | 2.4                                  |
| 5.     | Laboratories are                                                                            | 890 responses | 3.2                                  |
| 6.     | Auditorium are                                                                              | 886 responses | 3.0                                  |
| 7.     | Reading room in Library                                                                     | 893 responses | 3.2                                  |
| 8.     | Books availability in Library                                                               | 893 responses | 3.0                                  |
| 9.     | Cooperation by Library staff                                                                | 892 response  | 3.1                                  |
| 10.    | How much of the syllabus was covered in class? 878                                          |               | 3.0                                  |
| 11.    | Teachers Teaching can best be described as 884 responses                                    |               | 3.2                                  |
| 12.    | How well did the teachers prepare for the classes 882 responses                             |               | 3.2                                  |
| 13.    | Teachers encourage you to participate in various activity 886 responses                     |               | 3.0                                  |
| 14.    | College organizes various activities for overall development of student 860 responses       |               | 3.4                                  |
| 15.    | NCC unit, NSS unit, Placement Cell and various students cell are working well 858 responses |               | 3.2                                  |
| 16.    | Support from Office staff                                                                   | 879 responses | 3.0                                  |
| 17.    | Overall atmosphere of the college                                                           | 879 responses | 3.1                                  |
| 18.    | Cleanliness in college premises                                                             | 881 responses | 3.0                                  |