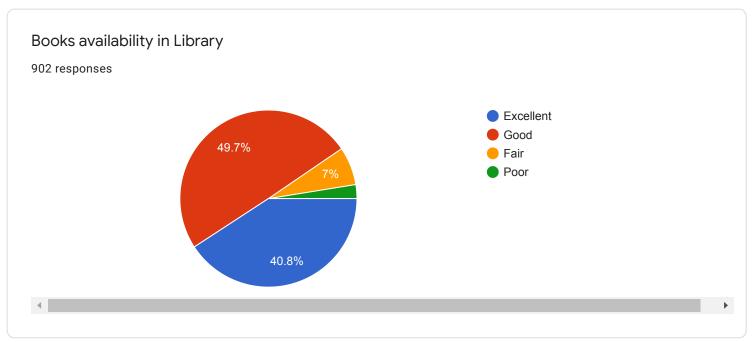

# Student Satisfaction Survey 2019 – 2020 4-excelent, 3-good, 2-fair, 1-poor

| Sr. No | Question                                                                                    |               | Average (On<br>the scale of<br>four) |
|--------|---------------------------------------------------------------------------------------------|---------------|--------------------------------------|
| 1.     | Classroom are                                                                               | 899 responses | 3.02                                 |
| 2.     | Ground is                                                                                   | 899 responses | 3.12                                 |
| 3.     | Drinking Water Facility is                                                                  | 892 responses | 2.87                                 |
| 4.     | Toilets are                                                                                 | 895 responses | 2.4                                  |
| 5.     | Laboratories are                                                                            | 890 responses | 3.2                                  |
| 6.     | Auditorium are                                                                              | 886 responses | 3.0                                  |
| 7.     | Reading room in Library                                                                     | 893 responses | 3.2                                  |
| 8.     | Books availability in Library                                                               | 893 responses | 3.0                                  |
| 9.     | Cooperation by Library staff                                                                | 892 response  | 3.1                                  |
| 10.    | How much of the syllabus was covered in class? 878                                          |               | 3.0                                  |
| 11.    | Teachers Teaching can best be described as 884 responses                                    |               | 3.2                                  |
| 12.    | How well did the teachers prepare for the classes 882 responses                             |               | 3.2                                  |
| 13.    | Teachers encourage you to participate in various activity 886 responses                     |               | 3.0                                  |
| 14.    | College organizes various activities for overall development of student 860 responses       |               | 3.4                                  |
| 15.    | NCC unit, NSS unit, Placement Cell and various students cell are working well 858 responses |               | 3.2                                  |
| 16.    | Support from Office staff                                                                   | 879 responses | 3.0                                  |
| 17.    | Overall atmosphere of the college                                                           | 879 responses | 3.1                                  |
| 18.    | Cleanliness in college premises                                                             | 881 responses | 3.0                                  |