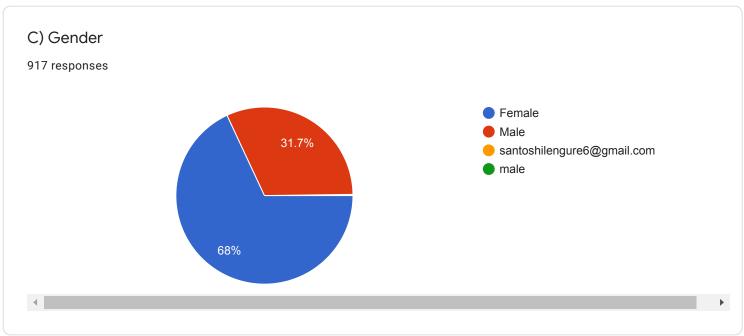

| 879 responses | 3.1                                  |
| 18.    | Cleanliness in college premises                                                             | 881 responses | 3.0                                  |

Vice Principal Dr. S. V. Madhamshettiwar

Principal Dr. R. P. Ingole











## Student Satisfaction Survey 2019-20

Questions Responses 917 Settings

# 917 responses



Not accepting responses



This form is no longer accepting responses

Summary Question Individual

# Who has responded?

#### **Email**

dipjamunkar2907@gmail.com

dipaliyerne1@gmail.com

poojagd227@gmail.com

rutujguru@gmail.com

dipalizade15198@gmail.com

snehalpandhare5905@gmail.com

karlekar82@gmail.com

komalkewat007@gmail.com

aantaahkhanka1000@amaail aana











### Survey about Infrastructure



















Teaching and Learning













General











This form is created by Dr.S.V.Madhamshettiwar