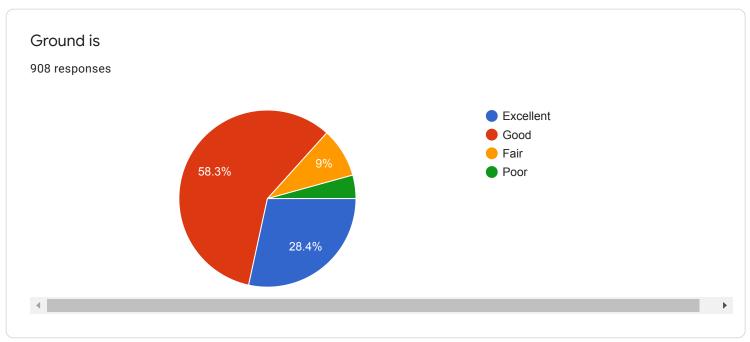

# Student Satisfaction Survey 2019 – 2020 4-excelent, 3-good, 2-fair, 1-poor

| Sr. No | Question                                                                                    |               | Average (On<br>the scale of<br>four) |
|--------|---------------------------------------------------------------------------------------------|---------------|--------------------------------------|
| 1.     | Classroom are                                                                               | 899 responses | 3.02                                 |
| 2.     | Ground is                                                                                   | 899 responses | 3.12                                 |
| 3.     | Drinking Water Facility is                                                                  | 892 responses | 2.87                                 |
| 4.     | Toilets are                                                                                 | 895 responses | 2.4                                  |
| 5.     | Laboratories are                                                                            | 890 responses | 3.2                                  |
| 6.     | Auditorium are                                                                              | 886 responses | 3.0                                  |
| 7.     | Reading room in Library                                                                     | 893 responses | 3.2                                  |
| 8.     | Books availability in Library                                                               | 893 responses | 3.0                                  |
| 9.     | Cooperation by Library staff                                                                | 892 response  | 3.1                                  |
| 10.    | How much of the syllabus was covered in class? 878                                          |               | 3.0                                  |
| 11.    | Teachers Teaching can best be described as 884 responses                                    |               | 3.2                                  |
| 12.    | How well did the teachers prepare for the classes 882 responses                             |               | 3.2                                  |
| 13.    | Teachers encourage you to participate in various activity 886 responses                     |               | 3.0                                  |
| 14.    | College organizes various activities for overall development of student 860 responses       |               | 3.4                                  |
| 15.    | NCC unit, NSS unit, Placement Cell and various students cell are working well 858 responses |               | 3.2                                  |
| 16.    | Support from Office staff                                                                   | 879 responses | 3.0                                  |
| 17.    | Overall atmosphere of the college                                                           | 879 responses | 3.1                                  |
| 18.    | Cleanliness in college premises                                                             | 881 responses | 3.0                                  |