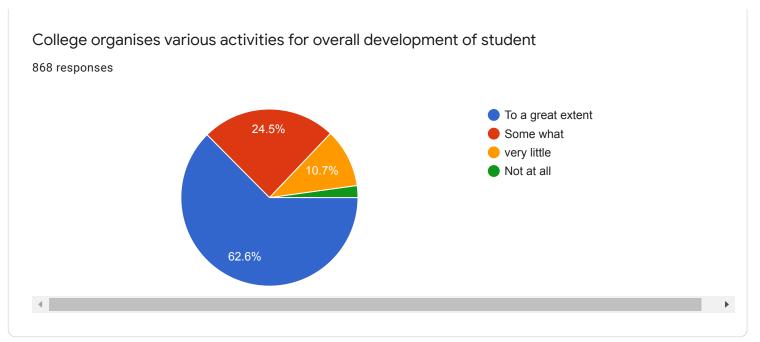

# Student Satisfaction Survey 2019 – 2020 4-excelent, 3-good, 2-fair, 1-poor

| Sr. No | Question                                                                                    |               | Average (On<br>the scale of<br>four) |
|--------|---------------------------------------------------------------------------------------------|---------------|--------------------------------------|
| 1.     | Classroom are                                                                               | 899 responses | 3.02                                 |
| 2.     | Ground is                                                                                   | 899 responses | 3.12                                 |
| 3.     | Drinking Water Facility is                                                                  | 892 responses | 2.87                                 |
| 4.     | Toilets are                                                                                 | 895 responses | 2.4                                  |
| 5.     | Laboratories are                                                                            | 890 responses | 3.2                                  |
| 6.     | Auditorium are                                                                              | 886 responses | 3.0                                  |
| 7.     | Reading room in Library                                                                     | 893 responses | 3.2                                  |
| 8.     | Books availability in Library                                                               | 893 responses | 3.0                                  |
| 9.     | Cooperation by Library staff                                                                | 892 response  | 3.1                                  |
| 10.    | How much of the syllabus was covered in class? 878                                          |               | 3.0                                  |
| 11.    | Teachers Teaching can best be described as 884 responses                                    |               | 3.2                                  |
| 12.    | How well did the teachers prepare for the classes 882 responses                             |               | 3.2                                  |
| 13.    | Teachers encourage you to participate in various activity 886 responses                     |               | 3.0                                  |
| 14.    | College organizes various activities for overall development of student 860 responses       |               | 3.4                                  |
| 15.    | NCC unit, NSS unit, Placement Cell and various students cell are working well 858 responses |               | 3.2                                  |
| 16.    | Support from Office staff                                                                   | 879 responses | 3.0                                  |
| 17.    | Overall atmosphere of the college                                                           | 879 responses | 3.1                                  |
| 18.    | Cleanliness in college premises                                                             | 881 responses | 3.0                                  |