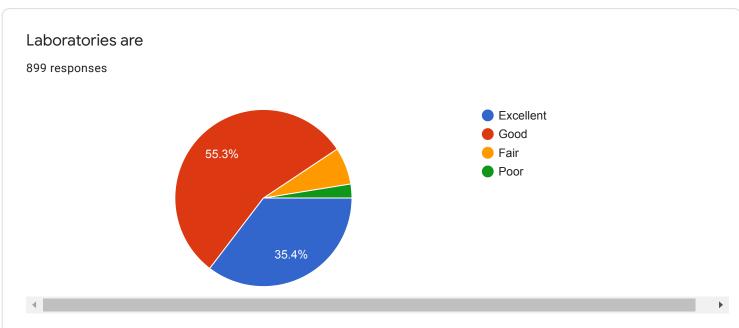

# Student Satisfaction Survey 2019 – 2020 4-excelent, 3-good, 2-fair, 1-poor

| Sr. No | Question                                                                                    |               | Average (On<br>the scale of<br>four) |
|--------|---------------------------------------------------------------------------------------------|---------------|--------------------------------------|
| 1.     | Classroom are                                                                               | 899 responses | 3.02                                 |
| 2.     | Ground is                                                                                   | 899 responses | 3.12                                 |
| 3.     | Drinking Water Facility is                                                                  | 892 responses | 2.87                                 |
| 4.     | Toilets are                                                                                 | 895 responses | 2.4                                  |
| 5.     | Laboratories are                                                                            | 890 responses | 3.2                                  |
| 6.     | Auditorium are                                                                              | 886 responses | 3.0                                  |
| 7.     | Reading room in Library                                                                     | 893 responses | 3.2                                  |
| 8.     | Books availability in Library                                                               | 893 responses | 3.0                                  |
| 9.     | Cooperation by Library staff                                                                | 892 response  | 3.1                                  |
| 10.    | How much of the syllabus was covered in class? 878                                          |               | 3.0                                  |
| 11.    | Teachers Teaching can best be described as 884 responses                                    |               | 3.2                                  |
| 12.    | How well did the teachers prepare for the classes 882 responses                             |               | 3.2                                  |
| 13.    | Teachers encourage you to participate in various activity 886 responses                     |               | 3.0                                  |
| 14.    | College organizes various activities for overall development of student 860 responses       |               | 3.4                                  |
| 15.    | NCC unit, NSS unit, Placement Cell and various students cell are working well 858 responses |               | 3.2                                  |
| 16.    | Support from Office staff                                                                   | 879 responses | 3.0                                  |
| 17.    | Overall atmosphere of the college                                                           | 879 responses | 3.1                                  |
| 18.    | Cleanliness in college premises                                                             | 881 responses | 3.0                                  |