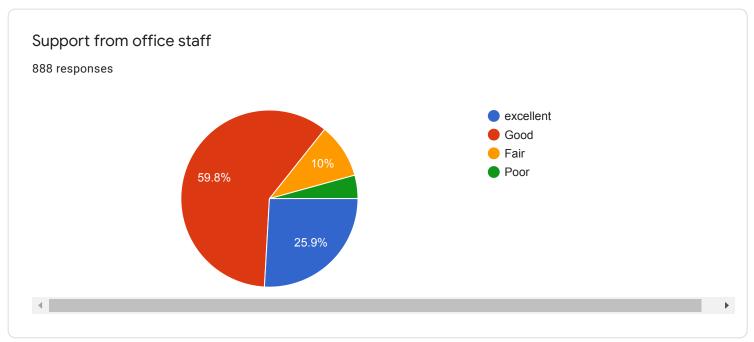

# Student Satisfaction Survey 2019 – 2020 4-excelent, 3-good, 2-fair, 1-poor

| Sr. No | Question                                                                                    |               | Average (On<br>the scale of<br>four) |
|--------|---------------------------------------------------------------------------------------------|---------------|--------------------------------------|
| 1.     | Classroom are                                                                               | 899 responses | 3.02                                 |
| 2.     | Ground is                                                                                   | 899 responses | 3.12                                 |
| 3.     | Drinking Water Facility is                                                                  | 892 responses | 2.87                                 |
| 4.     | Toilets are                                                                                 | 895 responses | 2.4                                  |
| 5.     | Laboratories are                                                                            | 890 responses | 3.2                                  |
| 6.     | Auditorium are                                                                              | 886 responses | 3.0                                  |
| 7.     | Reading room in Library                                                                     | 893 responses | 3.2                                  |
| 8.     | Books availability in Library                                                               | 893 responses | 3.0                                  |
| 9.     | Cooperation by Library staff                                                                | 892 response  | 3.1                                  |
| 10.    | How much of the syllabus was covered in class? 878                                          |               | 3.0                                  |
| 11.    | Teachers Teaching can best be described as 884 responses                                    |               | 3.2                                  |
| 12.    | How well did the teachers prepare for the classes 882 responses                             |               | 3.2                                  |
| 13.    | Teachers encourage you to participate in various activity 886 responses                     |               | 3.0                                  |
| 14.    | College organizes various activities for overall development of student 860 responses       |               | 3.4                                  |
| 15.    | NCC unit, NSS unit, Placement Cell and various students cell are working well 858 responses |               | 3.2                                  |
| 16.    | Support from Office staff                                                                   | 879 responses | 3.0                                  |
| 17.    | Overall atmosphere of the college                                                           | 879 responses | 3.1                                  |
| 18.    | Cleanliness in college premises                                                             | 881 responses | 3.0                                  |