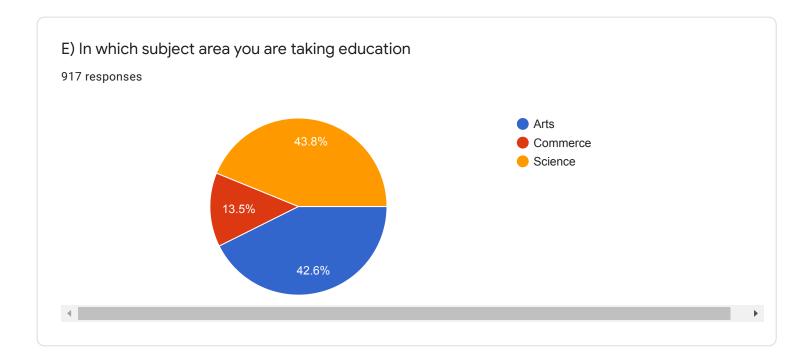

# Student Satisfaction Survey 2019 – 2020 4-excelent, 3-good, 2-fair, 1-poor

| Sr. No | Question                                                                                    |               | Average (On<br>the scale of<br>four) |
|--------|---------------------------------------------------------------------------------------------|---------------|--------------------------------------|
| 1.     | Classroom are                                                                               | 899 responses | 3.02                                 |
| 2.     | Ground is                                                                                   | 899 responses | 3.12                                 |
| 3.     | Drinking Water Facility is                                                                  | 892 responses | 2.87                                 |
| 4.     | Toilets are                                                                                 | 895 responses | 2.4                                  |
| 5.     | Laboratories are                                                                            | 890 responses | 3.2                                  |
| 6.     | Auditorium are                                                                              | 886 responses | 3.0                                  |
| 7.     | Reading room in Library                                                                     | 893 responses | 3.2                                  |
| 8.     | Books availability in Library                                                               | 893 responses | 3.0                                  |
| 9.     | Cooperation by Library staff                                                                | 892 response  | 3.1                                  |
| 10.    | How much of the syllabus was covered in class? 878                                          |               | 3.0                                  |
| 11.    | Teachers Teaching can best be described as 884 responses                                    |               | 3.2                                  |
| 12.    | How well did the teachers prepare for the classes 882 responses                             |               | 3.2                                  |
| 13.    | Teachers encourage you to participate in various activity 886 responses                     |               | 3.0                                  |
| 14.    | College organizes various activities for overall development of student 860 responses       |               | 3.4                                  |
| 15.    | NCC unit, NSS unit, Placement Cell and various students cell are working well 858 responses |               | 3.2                                  |
| 16.    | Support from Office staff                                                                   | 879 responses | 3.0                                  |
| 17.    | Overall atmosphere of the college                                                           | 879 responses | 3.1                                  |
| 18.    | Cleanliness in college premises                                                             | 881 responses | 3.0                                  |