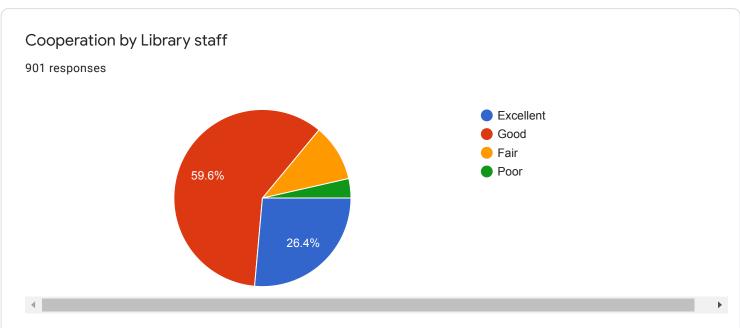

# Student Satisfaction Survey 2019 – 2020 4-excelent, 3-good, 2-fair, 1-poor

| Sr. No | Question                                                                                    |               | Average (On<br>the scale of<br>four) |
|--------|---------------------------------------------------------------------------------------------|---------------|--------------------------------------|
| 1.     | Classroom are                                                                               | 899 responses | 3.02                                 |
| 2.     | Ground is                                                                                   | 899 responses | 3.12                                 |
| 3.     | Drinking Water Facility is                                                                  | 892 responses | 2.87                                 |
| 4.     | Toilets are                                                                                 | 895 responses | 2.4                                  |
| 5.     | Laboratories are                                                                            | 890 responses | 3.2                                  |
| 6.     | Auditorium are                                                                              | 886 responses | 3.0                                  |
| 7.     | Reading room in Library                                                                     | 893 responses | 3.2                                  |
| 8.     | Books availability in Library                                                               | 893 responses | 3.0                                  |
| 9.     | Cooperation by Library staff                                                                | 892 response  | 3.1                                  |
| 10.    | How much of the syllabus was covered in class? 878                                          |               | 3.0                                  |
| 11.    | Teachers Teaching can best be described as 884 responses                                    |               | 3.2                                  |
| 12.    | How well did the teachers prepare for the classes 882 responses                             |               | 3.2                                  |
| 13.    | Teachers encourage you to participate in various activity 886 responses                     |               | 3.0                                  |
| 14.    | College organizes various activities for overall development of student 860 responses       |               | 3.4                                  |
| 15.    | NCC unit, NSS unit, Placement Cell and various students cell are working well 858 responses |               | 3.2                                  |
| 16.    | Support from Office staff                                                                   | 879 responses | 3.0                                  |
| 17.    | Overall atmosphere of the college                                                           | 879 responses | 3.1                                  |
| 18.    | Cleanliness in college premises                                                             | 881 responses | 3.0                                  |