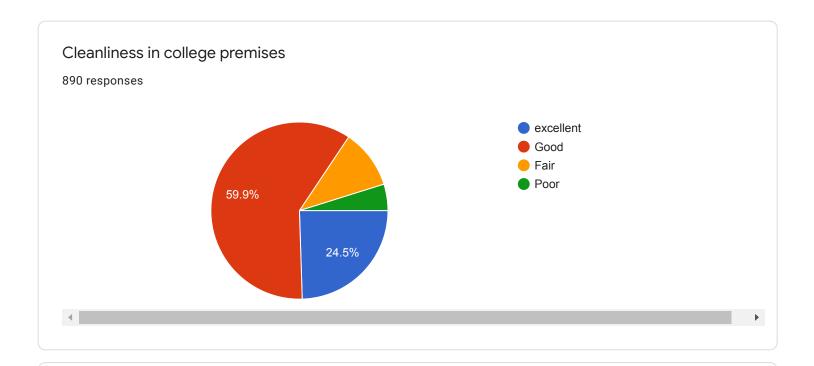

# Student Satisfaction Survey 2019 – 2020 4-excelent, 3-good, 2-fair, 1-poor

| Sr. No | Question                                                                                    |               | Average (On<br>the scale of<br>four) |
|--------|---------------------------------------------------------------------------------------------|---------------|--------------------------------------|
| 1.     | Classroom are                                                                               | 899 responses | 3.02                                 |
| 2.     | Ground is                                                                                   | 899 responses | 3.12                                 |
| 3.     | Drinking Water Facility is                                                                  | 892 responses | 2.87                                 |
| 4.     | Toilets are                                                                                 | 895 responses | 2.4                                  |
| 5.     | Laboratories are                                                                            | 890 responses | 3.2                                  |
| 6.     | Auditorium are                                                                              | 886 responses | 3.0                                  |
| 7.     | Reading room in Library                                                                     | 893 responses | 3.2                                  |
| 8.     | Books availability in Library                                                               | 893 responses | 3.0                                  |
| 9.     | Cooperation by Library staff                                                                | 892 response  | 3.1                                  |
| 10.    | How much of the syllabus was covered in class? 878                                          |               | 3.0                                  |
| 11.    | Teachers Teaching can best be described as 884 responses                                    |               | 3.2                                  |
| 12.    | How well did the teachers prepare for the classes 882 responses                             |               | 3.2                                  |
| 13.    | Teachers encourage you to participate in various activity 886 responses                     |               | 3.0                                  |
| 14.    | College organizes various activities for overall development of student 860 responses       |               | 3.4                                  |
| 15.    | NCC unit, NSS unit, Placement Cell and various students cell are working well 858 responses |               | 3.2                                  |
| 16.    | Support from Office staff                                                                   | 879 responses | 3.0                                  |
| 17.    | Overall atmosphere of the college                                                           | 879 responses | 3.1                                  |
| 18.    | Cleanliness in college premises                                                             | 881 responses | 3.0                                  |