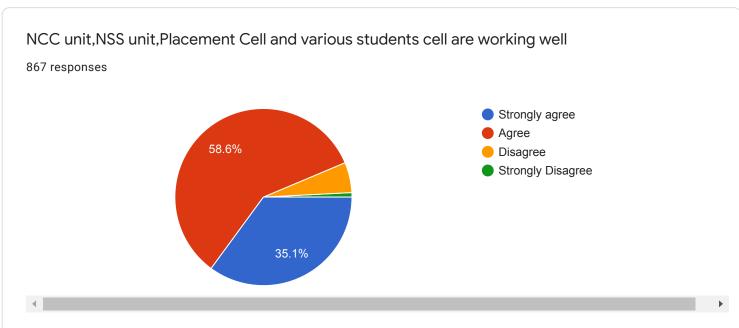

# Student Satisfaction Survey 2019 – 2020 4-excelent, 3-good, 2-fair, 1-poor

| Sr. No | Question                                                                                    |               | Average (On<br>the scale of<br>four) |
|--------|---------------------------------------------------------------------------------------------|---------------|--------------------------------------|
| 1.     | Classroom are                                                                               | 899 responses | 3.02                                 |
| 2.     | Ground is                                                                                   | 899 responses | 3.12                                 |
| 3.     | Drinking Water Facility is                                                                  | 892 responses | 2.87                                 |
| 4.     | Toilets are                                                                                 | 895 responses | 2.4                                  |
| 5.     | Laboratories are                                                                            | 890 responses | 3.2                                  |
| 6.     | Auditorium are                                                                              | 886 responses | 3.0                                  |
| 7.     | Reading room in Library                                                                     | 893 responses | 3.2                                  |
| 8.     | Books availability in Library                                                               | 893 responses | 3.0                                  |
| 9.     | Cooperation by Library staff                                                                | 892 response  | 3.1                                  |
| 10.    | How much of the syllabus was covered in class? 878                                          |               | 3.0                                  |
| 11.    | Teachers Teaching can best be described as 884 responses                                    |               | 3.2                                  |
| 12.    | How well did the teachers prepare for the classes 882 responses                             |               | 3.2                                  |
| 13.    | Teachers encourage you to participate in various activity 886 responses                     |               | 3.0                                  |
| 14.    | College organizes various activities for overall development of student 860 responses       |               | 3.4                                  |
| 15.    | NCC unit, NSS unit, Placement Cell and various students cell are working well 858 responses |               | 3.2                                  |
| 16.    | Support from Office staff                                                                   | 879 responses | 3.0                                  |
| 17.    | Overall atmosphere of the college                                                           | 879 responses | 3.1                                  |
| 18.    | Cleanliness in college premises                                                             | 881 responses | 3.0                                  |